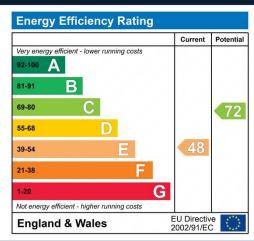

## **Material Information**

**Date Available** – 22/11/2024

**Holding deposit amount –** £323

Security Deposit amount (Five weeks rent) – £1,615.00

**Council Tax Band** – B

**Local Authority** – Wandsworth Council