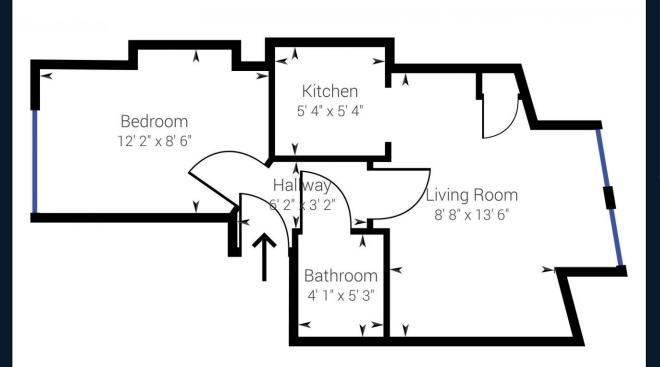

**Mobile Signal**Good Coverage

**Flood Risk** 

Has the property been flooded in the past five years: **NO** 

Level of Risk: None

**Proposed Development in Immediate Locality?**None

Address: Flat C - Balham High Road Approximate net internal area: 308.60 ft<sup>2</sup> / 28.67 m<sup>2</sup> While every attempt has been made to ensure accuracy, all measurements are approximate, not to scale. This floor plan is for illustrative purpose only and should be used as such by any prospective tenant or purchaser.