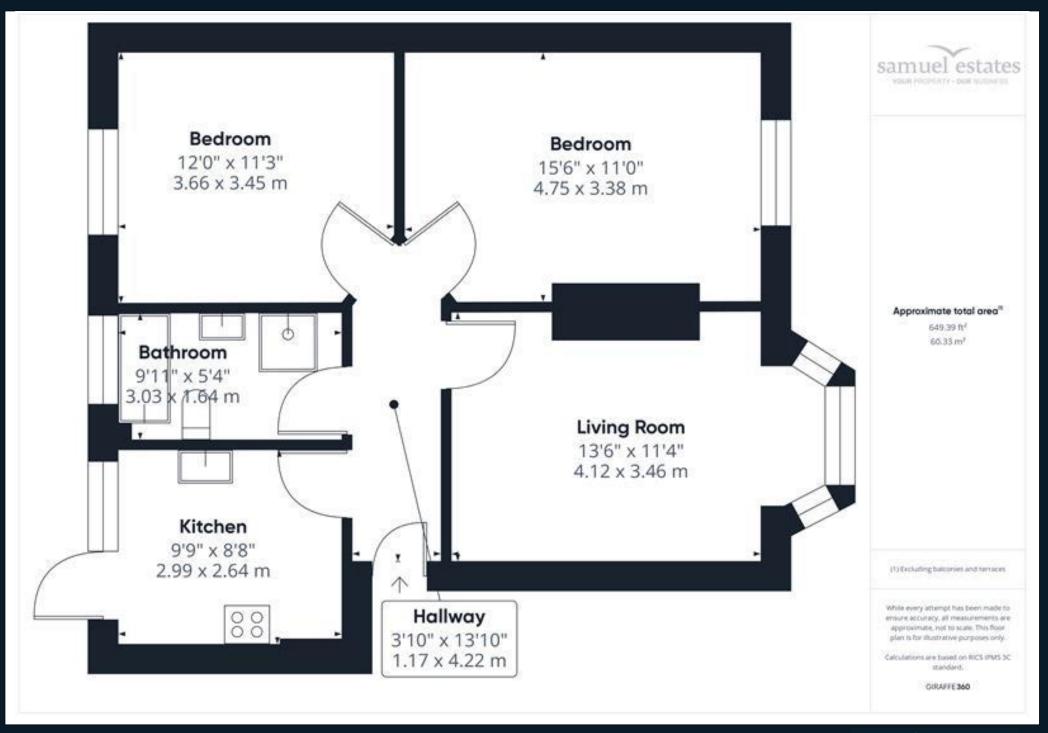

## **Property Description**

Excited to offer this charming 2-bedroom Flat, perfectly situated in the vibrant heart of Streatham.

This flat offer two spacious bedrooms, a contemporary bathroom, a beautiful kitchen, and a bright reception room perfect for entertainment.