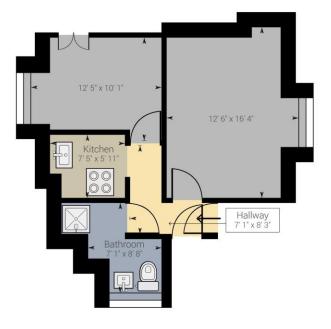

# **Property Description**

This beautiful, one bed period conversion, situated on one of the nicest roads in the boroughs, boasts spacious separate reception, modern fitted kitchen, a lovely bathroom and a good sized double bedroom. The property benefits from off street parking and delightful communal gardens.

**Good Coverage** 

**Flood Risk** 

Has the property been flooded in the past five years: **NO** 

Level of Risk: None

**Proposed Development in Immediate Locality?**None

While every attempt has been made to ensure accuracy, all measurements are approximate, not to scale. This floor plan is for illustrative purpose only and should be used as such by any prospective tenant or purchaser.