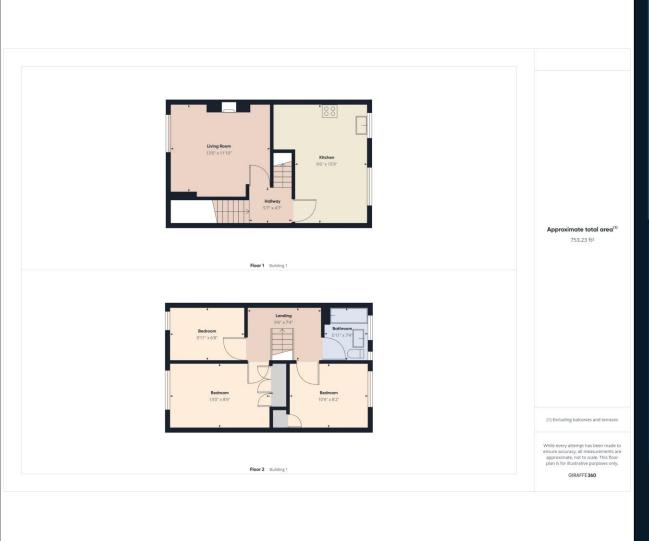

# **Property Description**

This stunning and spacious three-bedroom split-level flat is situated in the sought-after Stonehill Court on College Road, Dulwich, SE21. The property features a generous living room with a charming feature fireplace, a beautifully designed, fully integrated kitchen with ample dining space, three double bedrooms, and a modern three-piece bathroom with a shower over the bath. Additional highlights include a private garage and access to a large communal garden.