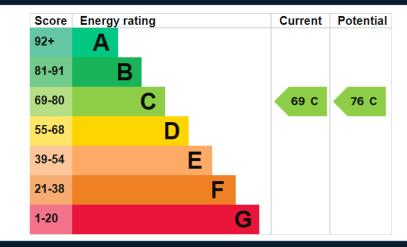

## **Material Information**

**Date Available** – 21/09/2024

**Holding deposit amount** – £507

Security Deposit amount (Five weeks rent) – £2,538.00

Council Tax Band - E

Local Authority - Southwark Council

**Property Type** 