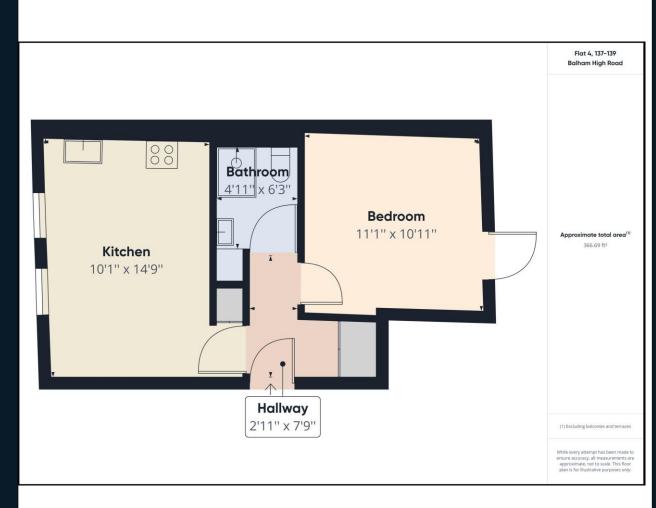

## **Property Description**

A bright and spacious, one double bedroom apartment situated a stones throw away from Balham station.

The property comprises of an open plan kitchen/living room, bathroom with shower and a spacious bedroom leading on to a private balcony.