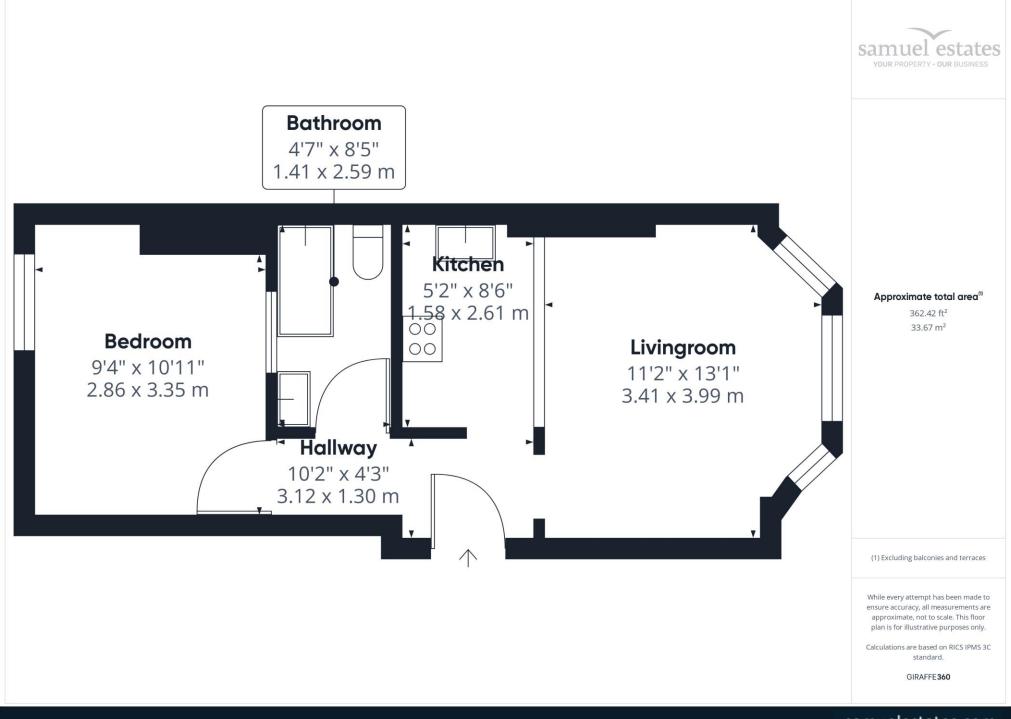

The property features a spacious living room, a well-appointed kitchen, and a bright bathroom. Large windows throughout the flat flood the space with natural light, creating a warm and inviting atmosphere. Located on a tranquil residential street, you'll enjoy peace and quiet while still being just a short stroll away from both Streatham and Streatham Common train stations.