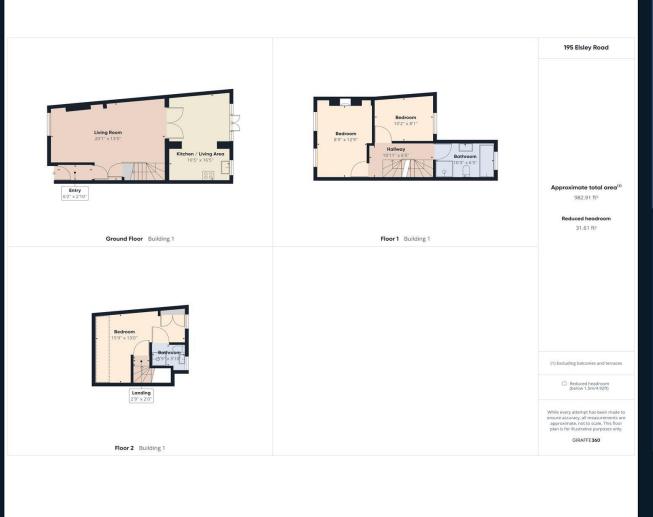

# **Property Description**

A beautifully presented and spacious three bedroom Victorian house set along a lovely residential road within the Shaftesbury Estate and only a short walk from Clapham Junction Station. The property comprises of three double bedrooms one with an ensuite, main bathroom which includes a bath and shower, spacious reception area and a modern fully fitted kitchen with ample space for dining. This property also benefits from a well-maintained private garden and residential permit parking.