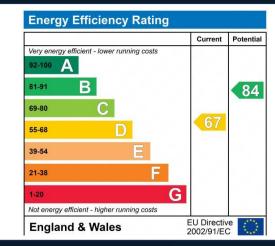

# **Material Information**

**Date Available** - 12/10/2024

**Holding deposit amount** – £853

Security Deposit amount (Five weeks rent) – £4,269.00

**Council Tax Band** – E

**Local Authority – Wandsworth Council** 