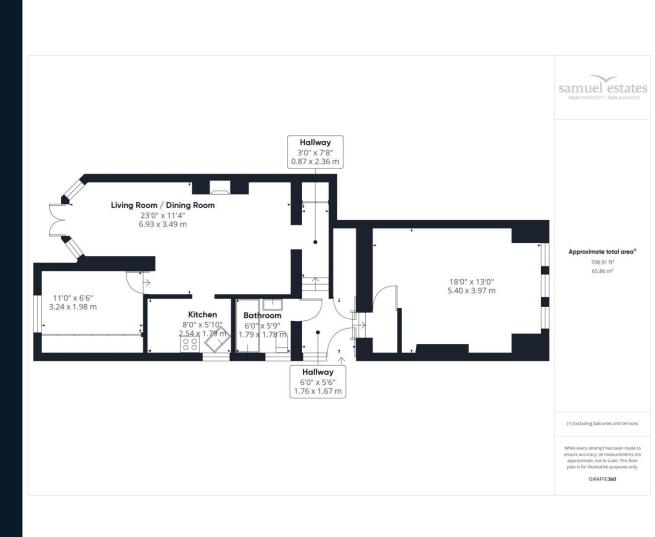

## **Property Description**

This spacious and beautifully presented two-bedroom garden flat is situated on the quiet and popular Westwell Road in Streatham, SW16. Located on the ground floor, the property features a generous living room with ample space for dining, a separate kitchen, a three-piece bathroom with a shower over the bath, and two double bedrooms.

Additional benefits include double-glazed windows throughout, gas central heating, a basement, and a charming, sunlit, low-maintenance garden. The property is conveniently located across from the expansive green spaces of Streatham Common and is just a short walk or bus ride away from a variety of fantastic restaurants, pubs, bars, and shops. The area also offers access to numerous excellent schools.