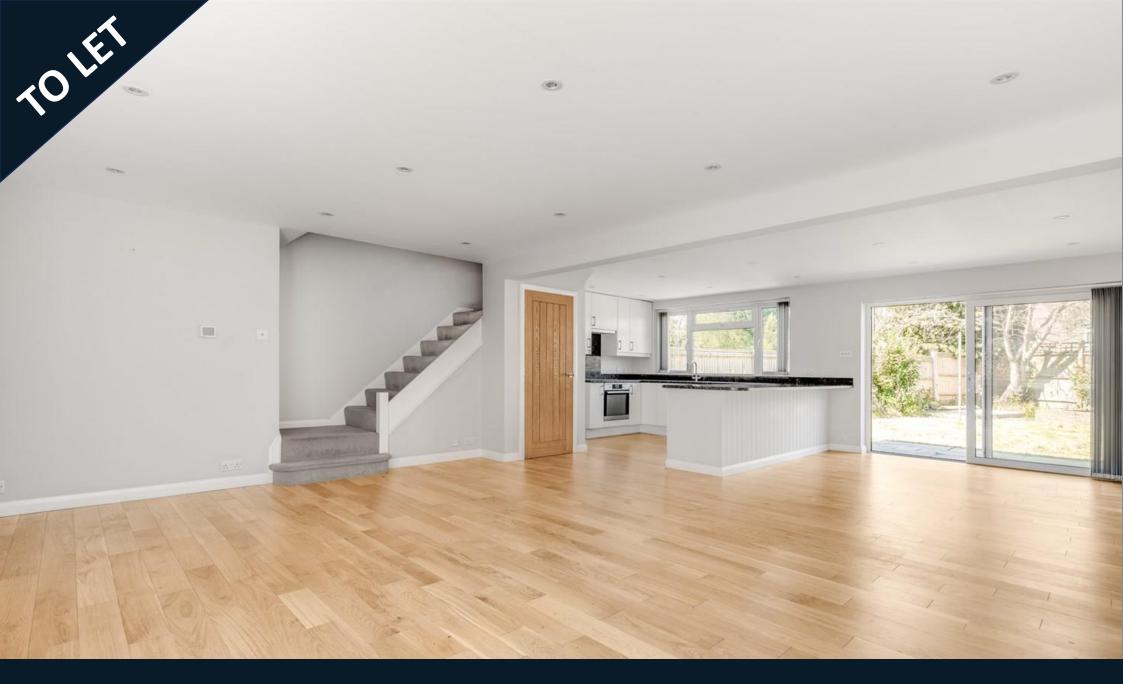

As you enter this lovely property, you are greeted by a spacious open plan living/dining area that benefits from plentiful natural light, this then flows effortlessly through to the contemporary kitchen with built in appliances. Heading upstairs you will find three double bedrooms; the upper floor is completed by a modern family bathroom with both shower and bathtub. The property benefits from a private sunny garden, the perfect spot to enjoy the evening sun. From the garden you have access to both the garage which has an electrical supply and could be used as a utility room, the carport also allows parking for three cars.