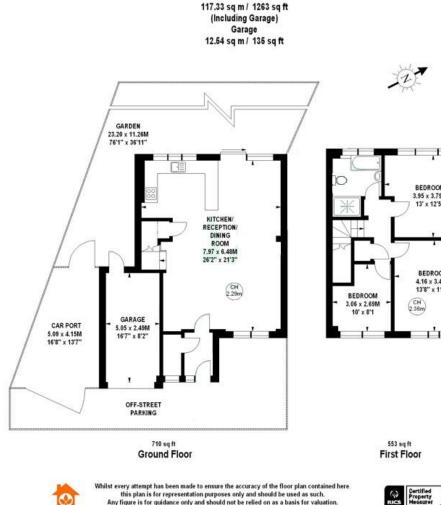

## **Material Information**

samuelestates.com

**Orchard Avenue, CR0** Approximate gross internal area

BEDROOM 3.95 x 3.79M 13' x 12'5"

BEDROOM 4.16 x 3.47M

13'8" x 11'5"

Balham 45 Bedford Hill, London, SW12 9EY **()**020 8673 4666

## **Colliers Wood & Wimbledon** 30 Watermill Way, London, SW19 2RT **()**020 8090 9000

Floor plan produced by Licaria Services Ltd for Laurels Estate Agents Ltd. @

Streatham 432/434 Streatham High Road London, SW16 3PX **()** 020 8679 9889