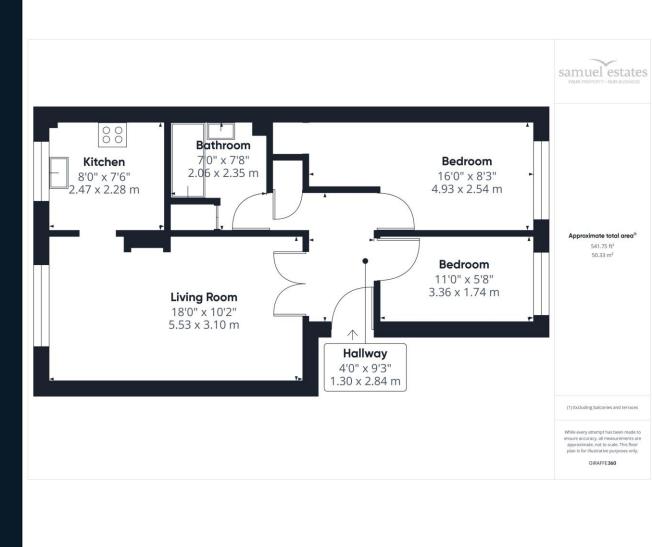

## **Property Description**

A spacious and well presented two bedroom ground floor flat located within a quiet and residential Veronica Gardens, Mitcham Eastfields, SW16. The property features a generous living room with plenty of space for dining, a stunning separate kitchen, a large double bedroom, a single bedroom and a modern three piece bathroom with shower over bath.

The property benefits from double glazed windows throughout and an allocated parking space. The property is conveniently located with easy access to local amenities such as shops, restaurants, and great schools. Streatham Common Station & Mitcham Eastfield's Station are both a short walk from the property, providing you with excellent transport links across London and to the City.