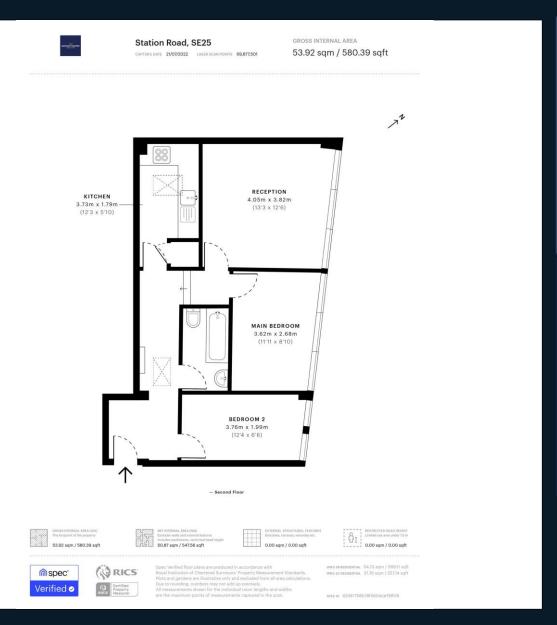

## **Property Description**

A stunning and beautifully presented two double bedrooms flat located on Station Road, just moments walk to Norwood Junction Station. The property comprises of good-sized living room, two spacious bedrooms with large windows that allow in plenty of natural light, a modern and stylish kitchen and a beautiful three-piece bathroom with shower over bath.