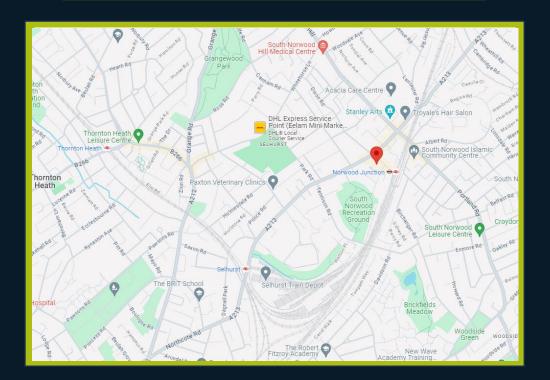

The property is located just off Shelhurst Road which offers plenty of shops, restaurants, and bars. Norwood Junction and many bus stops are just on your doorstep allowing for excellent transport links. The large open spaces of South Norwood Country Park is also close by. Viewings strictly by appointment with Samuel Estates, contact us now to arrange a viewing. This property will go fast!