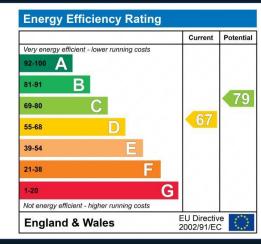

# **Material Information**

**Date Available** – 24/08/2024

Holding deposit amount - £380

Security Deposit amount (Five weeks rent) – £1,903.00

**Council Tax Band** – B

**Local Authority** – Croydon Council