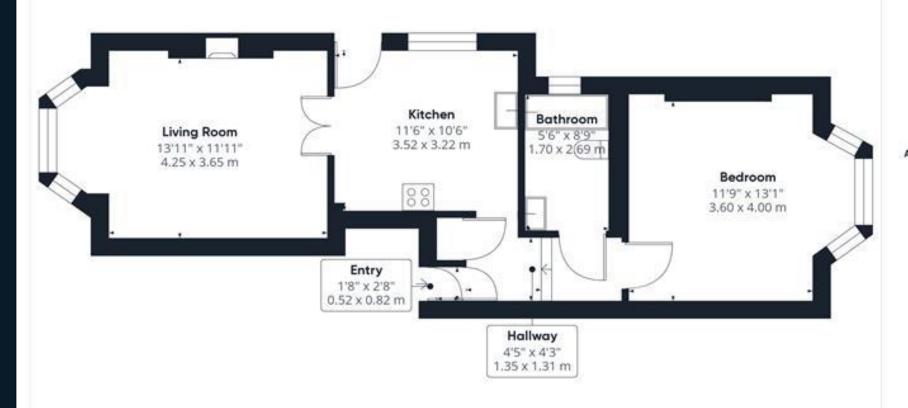

Approximate total area

608.14 ft<sup>2</sup> 56.5 m<sup>2</sup>

(1) Excluding balconies and terraces

While every attempt has been made to ensure accuracy, all measurements are approximate, not to scale. This floor glan is for illustrative purposes only.