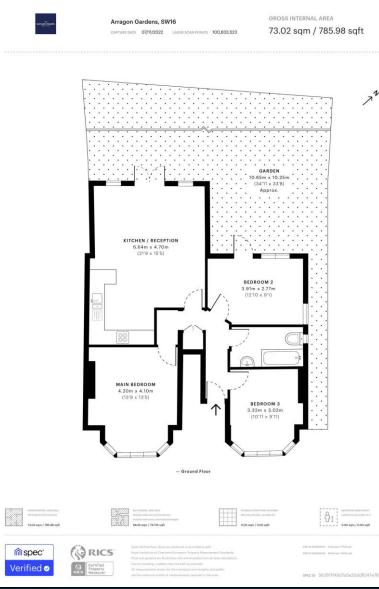

### **Property Description**

A spacious three-bedroom ground floor garden flat located on the quiet and popular Arragon Gardens, Streatham, SW16. The property is in excellent condition and boasts a large open plan reception dining area, a fully fitted kitchen, three double bedrooms, a modern bathroom and a delightful private garden, with side access.