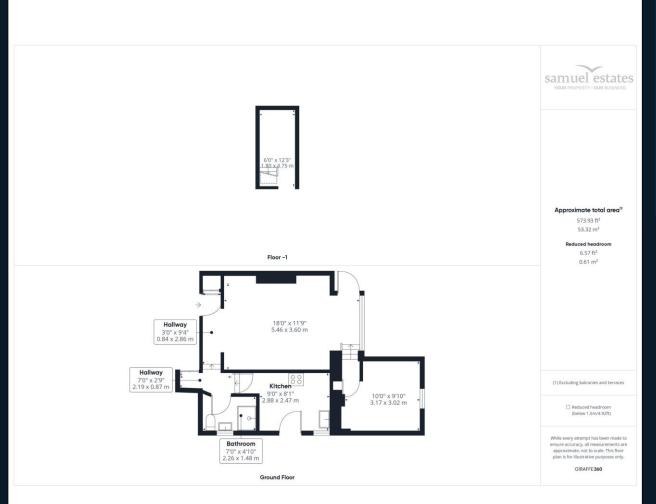

### **Property Description**

This well-presented and spacious one-bedroom ground floor flat is situated on the tranquil, tree-lined Moreton Road in South Croydon, CRO. The property features a bright, roomy living area with direct access to a large communal garden, a double bedroom, a separate kitchen, and a modern three-piece bathroom.

Additional benefits include double-glazed windows throughout, gas central heating, a large communal garden, and off-street parking. The flat is conveniently located a short walk from South Croydon Station (Southern & Thameslink) and is close to numerous shops, pubs, and delightful restaurants.