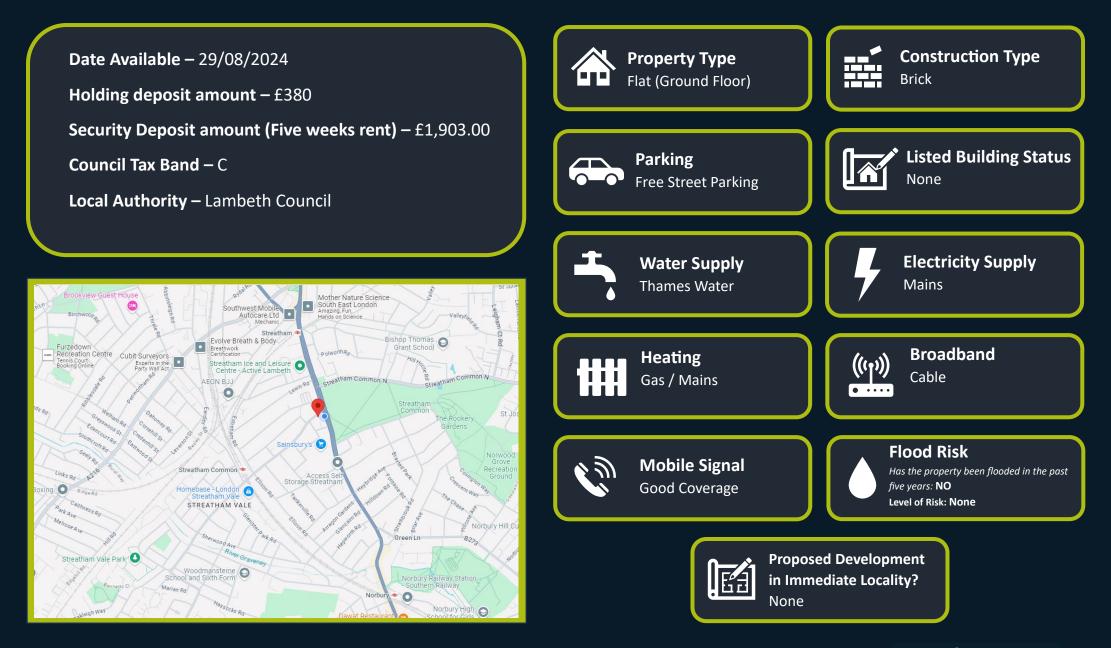

## **Material Information**

samuelestates.com

Ground Floor 289 sq ft First Floor 313 sq ft

Illustration For Identification Purposes Only. Not To Scale \*Floorplan Drawn According To RICS Guidelines

Balham 45 Bedford Hill, London, SW12 9EY (\$)020 8673 4666