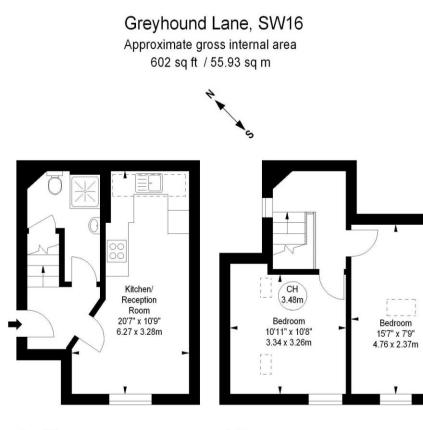

## **Material Information**

samuelestates.com

Ground Floor 289 sq ft First Floor 313 sq ft

Illustration For Identification Purposes Only. Not To Scale \*Floorplan Drawn According To RICS Guidelines

Balham 45 Bedford Hill, London, SW12 9EY (\$)020 8673 4666