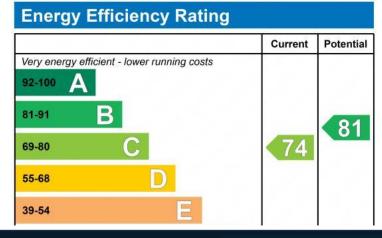

2024

**Holding deposit amount** – £403

Security Deposit amount (Five weeks rent) – £2,019.23

**Council Tax Band** – C

**Local Authority** – Croydon Council





**Property Type** 

Maisonette (First Floor)



**Construction Type** 

Brick



**Parking** 

Free Street Parking



**Listed Building Status** 

None



**Water Supply** 

Thames Water



**Electricity Supply** 

Mains



Heating

Gas - Mains



**Broadband** 

Cable



**Mobile Signal** 

**Good Coverage** 



**Flood Risk** 

Has the property been flooded in the past five years: **NO** 

Level of Risk: None



**Proposed Development in Immediate Locality?**None





**Colliers Wood & Wimbledon** 

30 Watermill Way, London, SW19 2RT © 020 8090 9000 Streatham

432/434 Streatham High Road London, SW16 3PX © 020 8679 9889