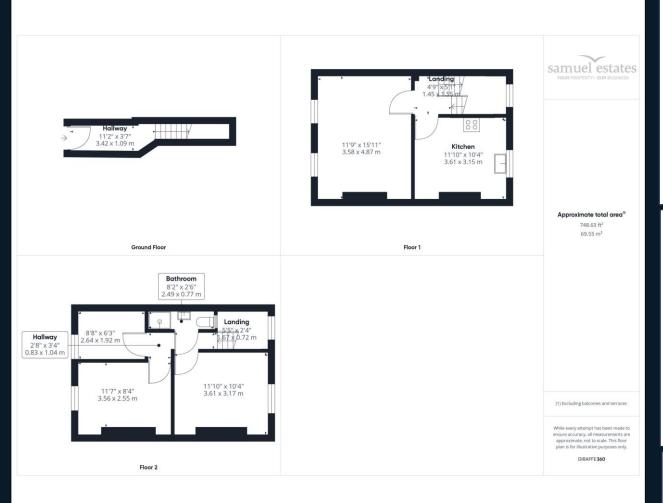

## **Property Description**

This charming three bedroom property, spread across three floors, is now available for rent. It features a modern separate kitchen, perfect for culinary enthusiasts, and a spacious living room ideal for relaxation and entertaining. This home offers ample living space and comfort, making it a perfect choice for families or professionals.