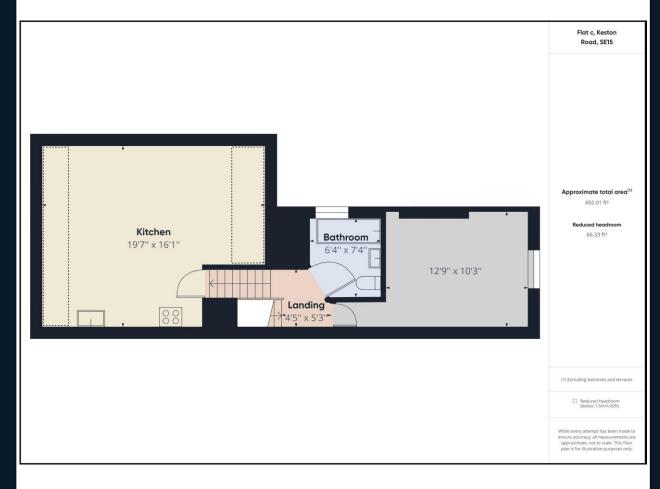

# **Property Description**

A stunning one-bedroom top floor flat located on this highly desirable and quiet Keston Road, East Dulwhich, SE15. The property is in immaculate condition throughout, boasting a spacious open-plan Kitchen, living Room, a good-sized double bedroom, a modern three piece bathroom with shower over bath.