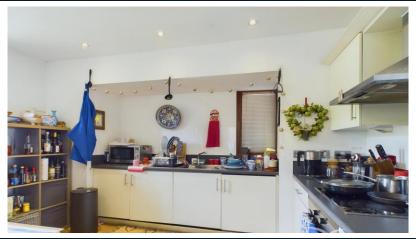

Step inside to discover an exceptionally spacious layout, where both the master bedroom and second bedroom feature floor-to-ceiling windows, inviting abundant natural light to illuminate the interiors. The fully integrated kitchen, recently renovated to a high standard, comes equipped with modern appliances, promising convenience and style.