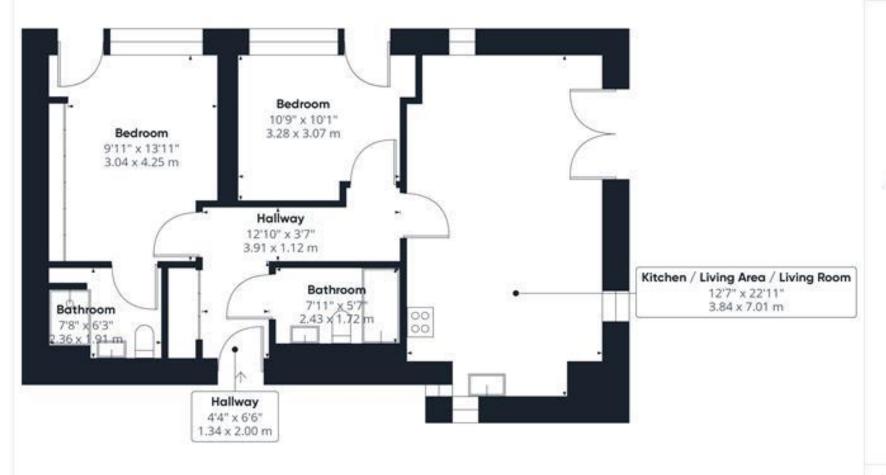

Approximate total area

730.82 ft<sup>2</sup> 67.9 m<sup>2</sup>

(1) Excluding balconies and terraces

While every attempt has been made to ensure accuracy, all measurements are approximate, not to scale. This floor plan is for illustrative purposes only.