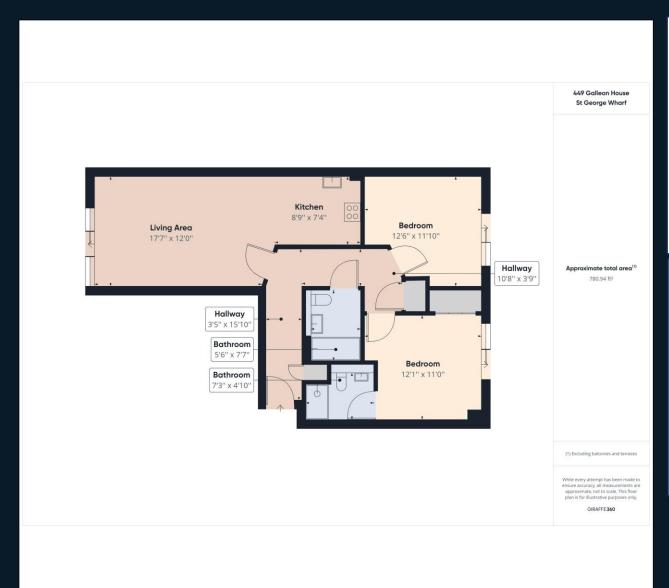

# **Property Description**

A truly stunning two double bedroom, two-bathroom apartment situated within the highly desirable and popular St Georges Wharf, SW8. The property benefits from a bright and spacious reception room with access onto a private balcony with amazing views over the River Thames and City, an open plan fully integrated Kitchen, two double bedrooms, two modern and stylish bathrooms, and a second private balcony being shared by both bedrooms.

The property benefits from floor to ceiling windows in each room which allow in plenty of natural light throughout, hardwood flooring throughout the property, plenty of storage cupboards, concierge service and lift access in communal areas.