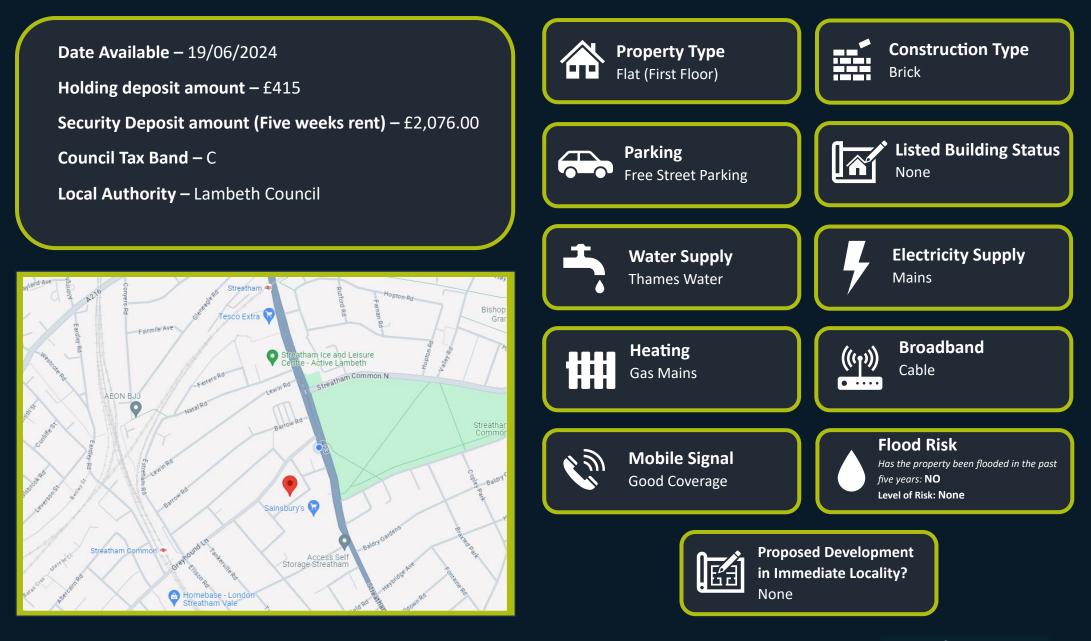

Westwell Road, Streatham, SW16

£1,800.00 PCM

# **Material Information**

samuelestates.com

Balham 45 Bedford Hill, London, SW12 9EY (\$)020 8673 4666