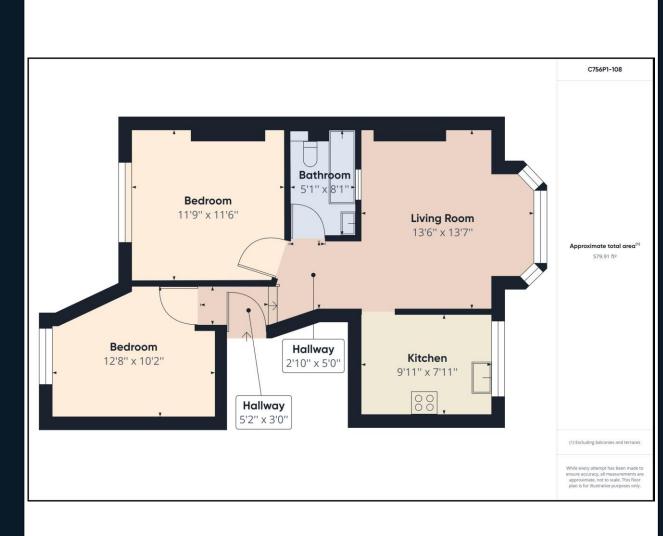

### **Property Description**

This stunning two double bedroom first floor flat located in the heart of Streatham Common, SW16. This converted Edwardian terraced property comprises of two good sized double bedrooms, separate modern kitchen, spacious reception, and three piece bathroom with shower over bath.