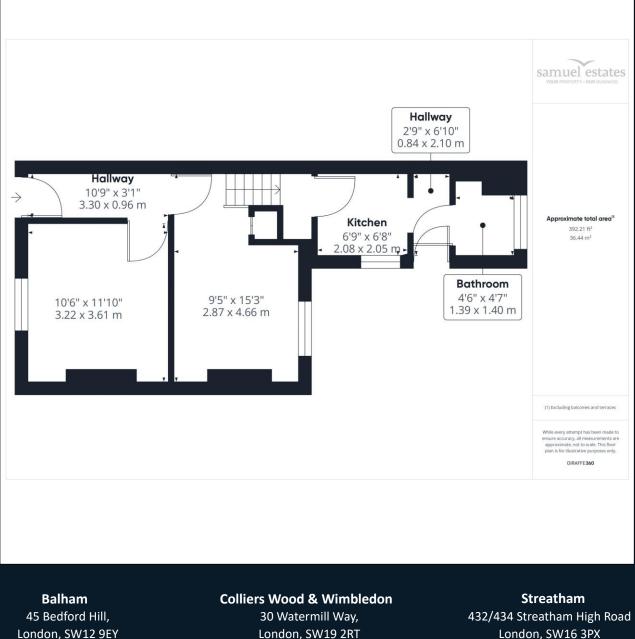

## **Property Description**

A beautifully renovated one-bedroom ground floor flat situated on the quiet and highly residential Albert Road in South Norwood, SE25. The property features a bright and spacious reception room, a generously sized double bedroom, a modern shower room, and a fully integrated, brand-new kitchen.

Additional benefits include double glazed windows throughout, gas central heating, and a private courtyard with outdoor storage. The flat is conveniently located within a short walk to Norwood Junction (Southern & Thameslink) and the tram line. There are numerous shops, restaurants, and pubs in close proximity.