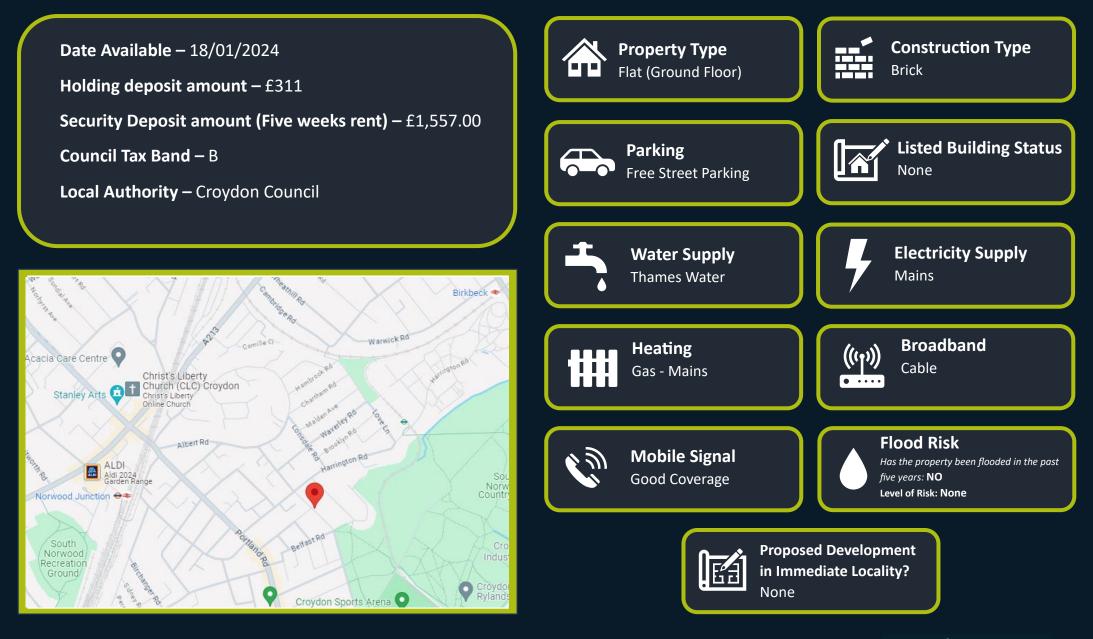

Albert Road, South Norwood, SE25

£1,350.00 PCM

Additional benefits include double glazed windows throughout, gas central heating, and a private courtyard with outdoor storage. The flat is conveniently located within a short walk to Norwood Junction (Southern & Thameslink) and the tram line. There are numerous shops, restaurants, and pubs in close proximity.