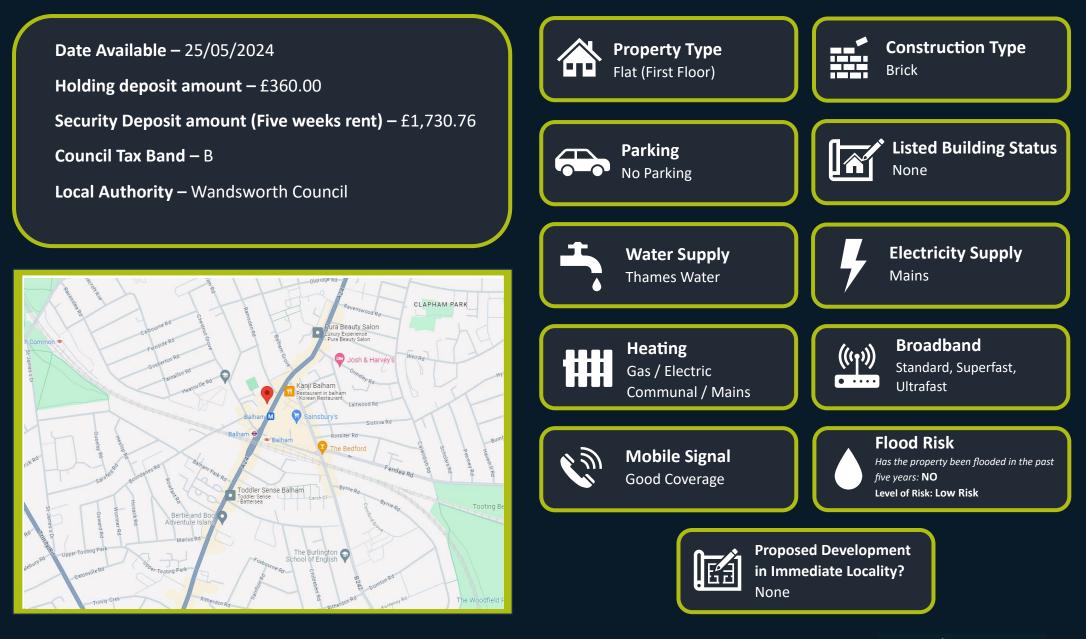

The property is within Wandsworth Council Tax band which is incredibly low!

## **Material Information**

samuelestates.com

Address: Balham High Road, SW12

While every attempt has been made to ensure accuracy, all measurements are approximate, not to scale. This floor plan is for illustrative purpose only and should be used as such by any prospective tenant or purchaser.