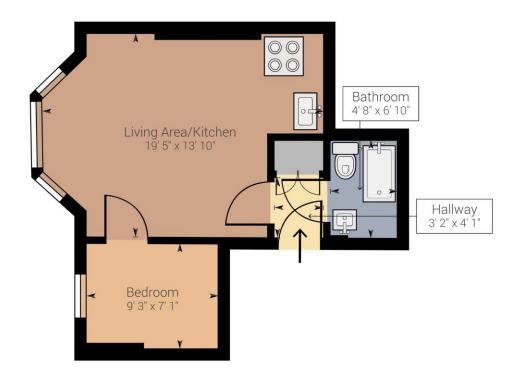

## **Material Information**

samuelestates.com

Address:11-13 Sinclair Gardens, W14 Approximate net internal area: 348.52 ft² / 32.38 m² While every attempt has been made to ensure accuracy, all measurements are approximate, not to scale. This floor plan is for illustrative purpose only and should be used as such by any prospective tenant or purchaser.