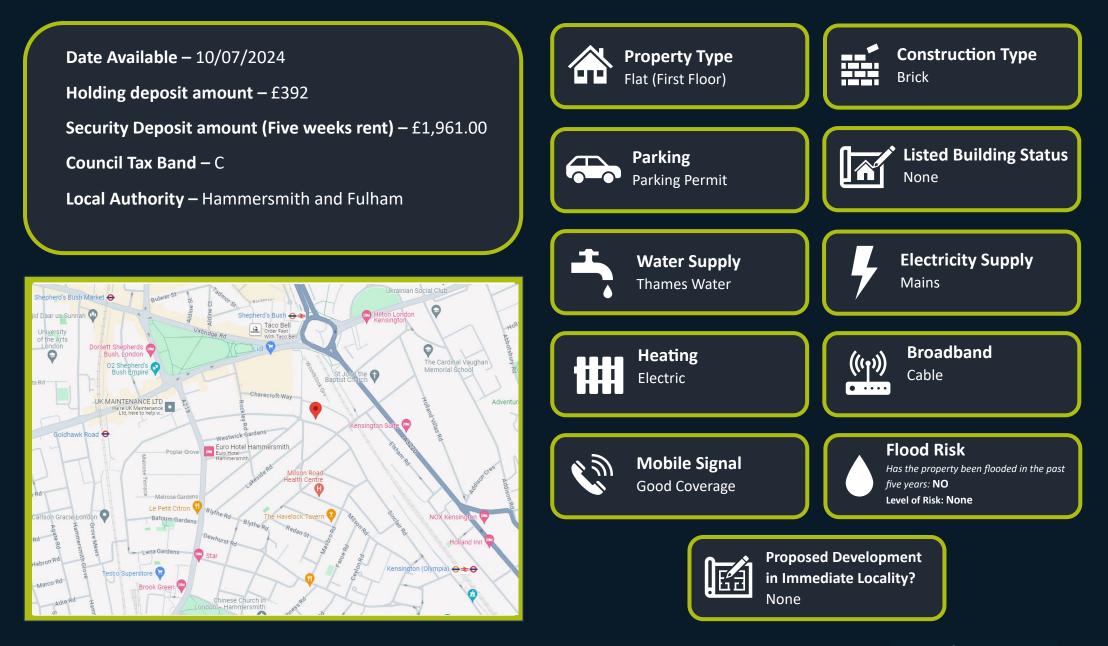

## **Material Information**

samuelestates.com

Address:11-13 Sinclair Gardens, W14 Approximate net internal area: 348.52 ft² / 32.38 m² While every attempt has been made to ensure accuracy, all measurements are approximate, not to scale. This floor plan is for illustrative purpose only and should be used as such by any prospective tenant or purchaser.