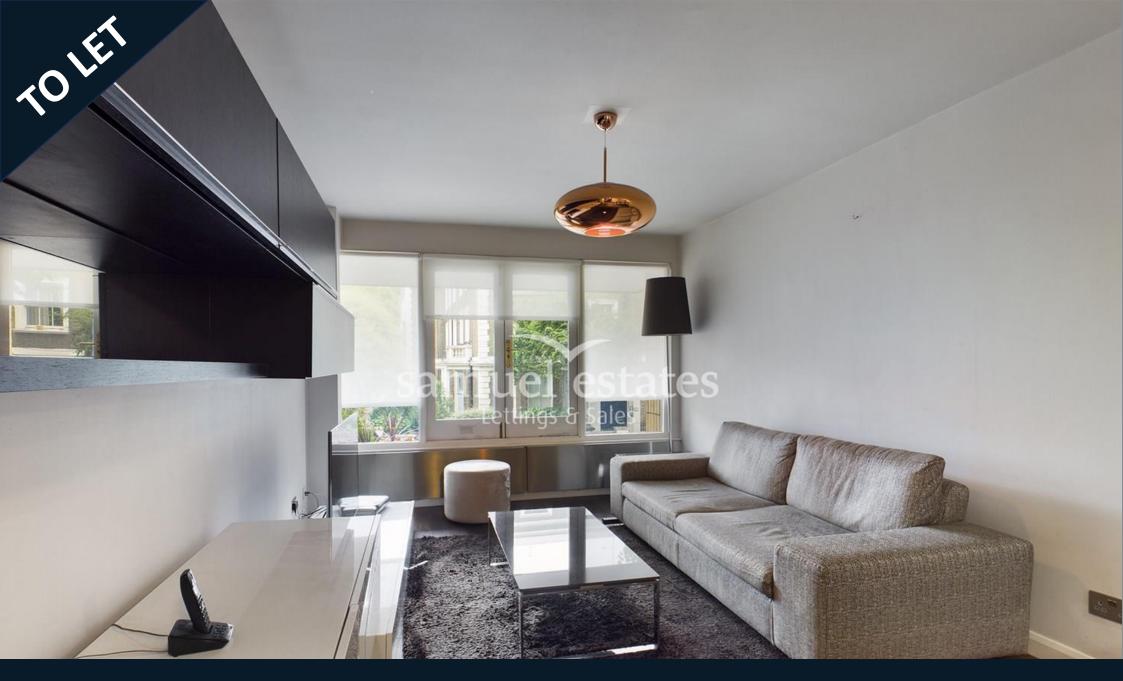

## **Property Description**

A beautifully presented and bright one bedroom first floor flat set within the highly desirable Colonnades, Porchester Square, W2 6AU. The property boasts a spacious living area, a modern open-plan fully equipped kitchen with dining bench, a stylish bathroom with walk in shower and a large double bedroom with built in wardrobes.

Added benefits include 24 hour concierge service desk, a lovely communal garden, key fob/code flat door entry and double glazed windows throughout. The large open space of Hyde Park is also close by. The property is located a short walk to Paddington & Royal Oak underground station (Circle, Hammersmith & City, Bakerloo, District & Elizabeth line) offering amazing transport links across London. Plenty of superb restaurants, pubs, bars, and shops are all also on your doorstep.