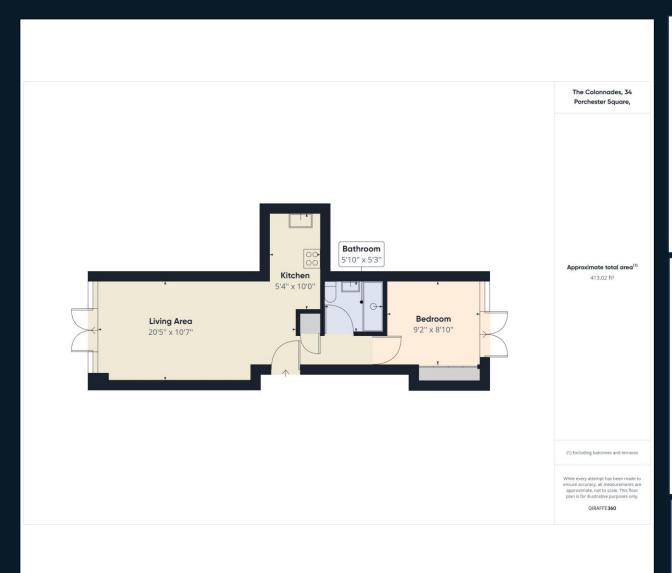

## **Property Description**

A beautifully presented and bright one bedroom first floor flat set within the highly desirable Colonnades, Porchester Square, W2 6AU. The property boasts a spacious living area, a modern open-plan fully equipped kitchen with dining bench, a stylish bathroom with walk in shower and a large double bedroom with built in wardrobes.

Added benefits include 24 hour concierge service desk, a lovely communal garden, key fob/code flat door entry and double glazed windows throughout. The large open space of Hyde Park is also close by. The property is located a short walk to Paddington & Royal Oak underground station (Circle, Hammersmith & City, Bakerloo, District & Elizabeth line) offering amazing transport links across London. Plenty of superb restaurants, pubs, bars, and shops are all also on your doorstep.