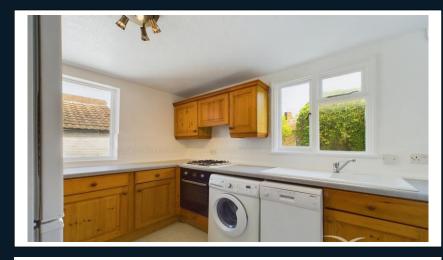

## **Property Description**

This charming Victorian conversion offers a thoughtfully designed, firstfloor layout with two double bedrooms fitted wardrobes, the family bathroom includes both a bath and a shower attachment. The separate kitchen is equipped with a fridge freezer, gas cooker, dishwasher, and washing machine, a large, light-filled living room with a decorative fireplace. The property benefits from fresh repaint and new carpets throughout.