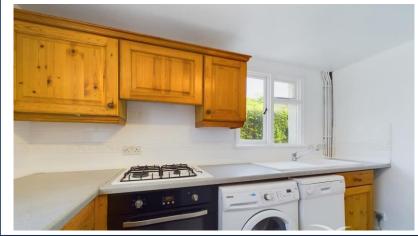

## **Property Description**

This charming Victorian conversion offers a thoughtfully designed, firstfloor layout with two double bedrooms fitted wardrobes, the family bathroom includes both a bath and a shower attachment. The separate kitchen is equipped with a fridge freezer, gas cooker, dishwasher, and washing machine, a large, light-filled living room with a decorative fireplace. The property benefits from fresh repaint and new carpets throughout.