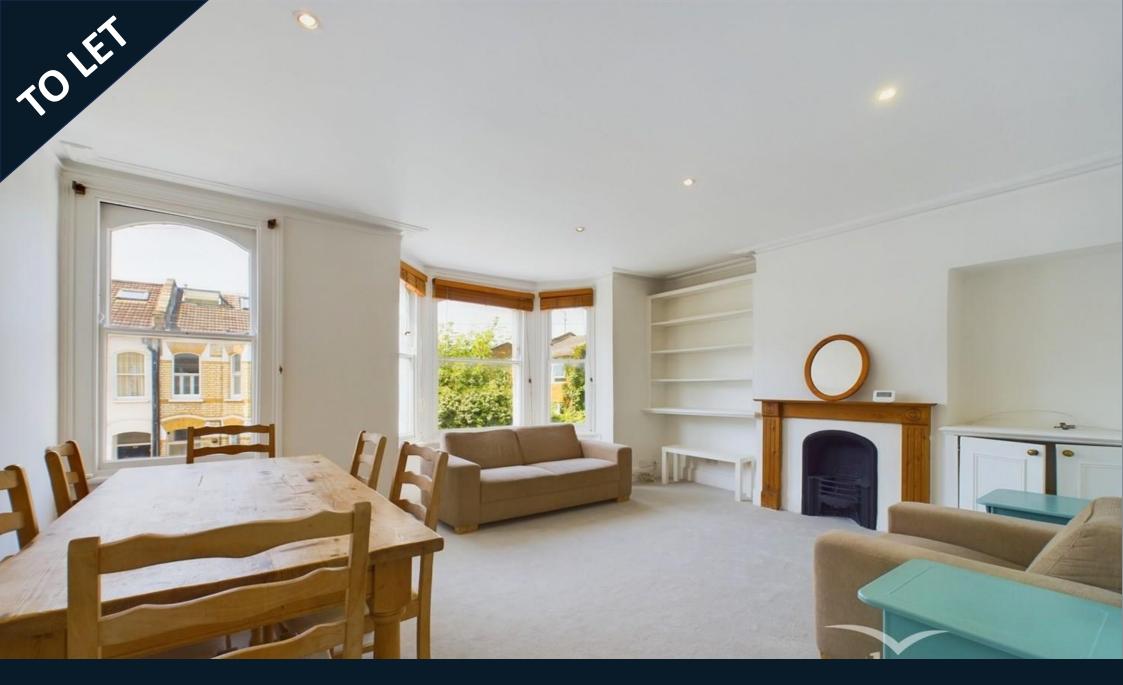

## **Property Description**

This charming Victorian conversion offers a thoughtfully designed, firstfloor layout with two double bedrooms fitted wardrobes, the family bathroom includes both a bath and a shower attachment. The separate kitchen is equipped with a fridge freezer, gas cooker, dishwasher, and washing machine, a large, light-filled living room with a decorative fireplace. The property benefits from fresh repaint and new carpets throughout.

Positioned just moments away from Clapham Junction and the vibrant array of shops, bars, and restaurants on St John's Hill, this property boasts a split-level floor plan. Its prime location makes it a perfect residence for those seeking the blend of excellent transport links, popular bars, pubs and restaurants and convenient array of shops.