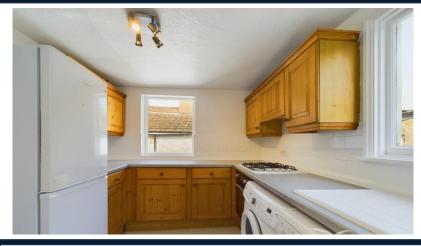

## **Property Description**

This charming Victorian conversion offers a thoughtfully designed, firstfloor layout with two double bedrooms fitted wardrobes, the family bathroom includes both a bath and a shower attachment. The separate kitchen is equipped with a fridge freezer, gas cooker, dishwasher, and washing machine, a large, light-filled living room with a decorative fireplace. The property benefits from fresh repaint and new carpets throughout.