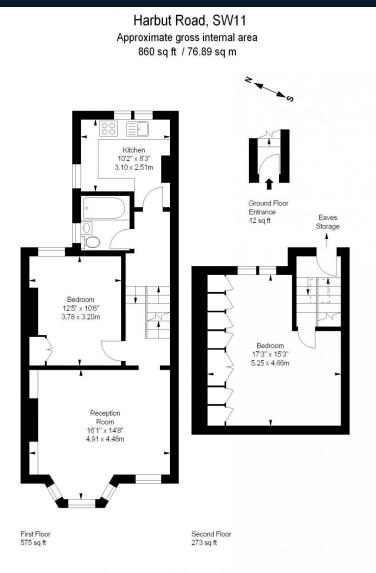

## **Property Description**

This charming Victorian conversion offers a thoughtfully designed, firstfloor layout with two double bedrooms fitted wardrobes, the family bathroom includes both a bath and a shower attachment. The separate kitchen is equipped with a fridge freezer, gas cooker, dishwasher, and washing machine, a large, light-filled living room with a decorative fireplace. The property benefits from fresh repaint and new carpets throughout.

## **Material Information**

samuelestates.com

Illustration For Identification Purposes Only. Not To Scale \*Floorplan Drawn According To RICS Guidelines

**Balham** 45 Bedford Hill, London, SW12 9EY (©020 8673 4666