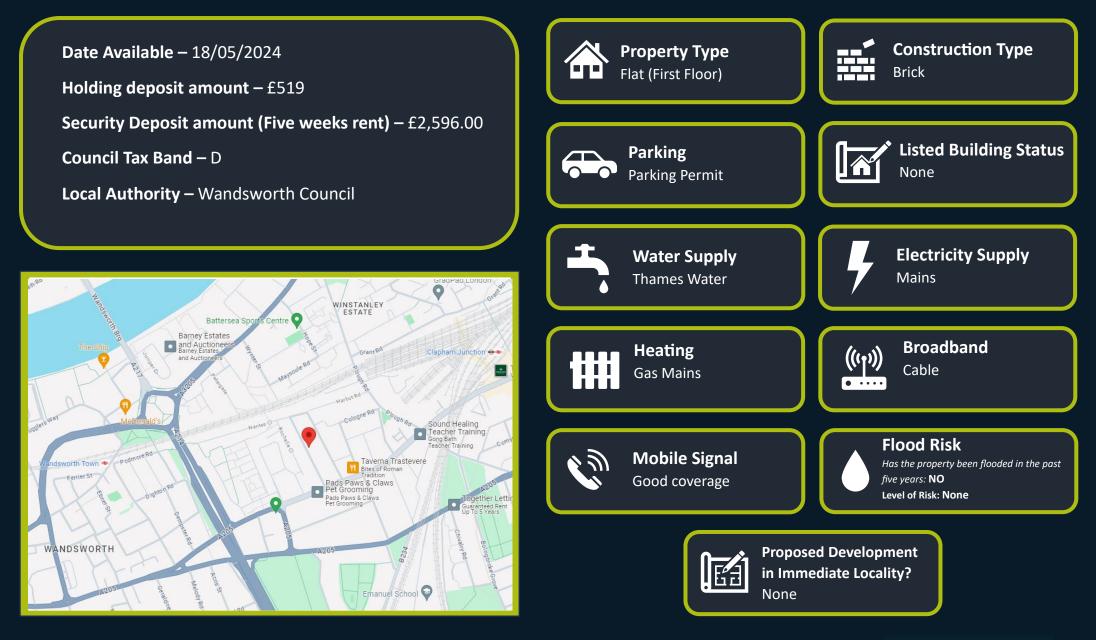

Harbut Road, Battersea, SW11

£2,250.00 PCM

## **Property Description**

This charming Victorian conversion offers a thoughtfully designed, firstfloor layout with two double bedrooms fitted wardrobes, the family bathroom includes both a bath and a shower attachment. The separate kitchen is equipped with a fridge freezer, gas cooker, dishwasher, and washing machine, a large, light-filled living room with a decorative fireplace. The property benefits from fresh repaint and new carpets throughout.

Positioned just moments away from Clapham Junction and the vibrant array of shops, bars, and restaurants on St John's Hill, this property boasts a split-level floor plan. Its prime location makes it a perfect residence for those seeking the blend of excellent transport links, popular bars, pubs and restaurants and convenient array of shops.