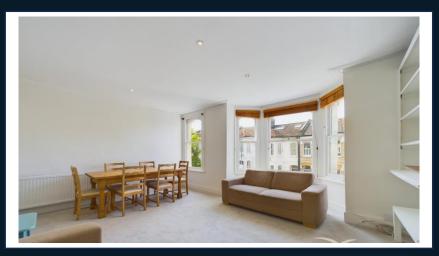

## **Property Description**

This charming Victorian conversion offers a thoughtfully designed, firstfloor layout with two double bedrooms fitted wardrobes, the family bathroom includes both a bath and a shower attachment. The separate kitchen is equipped with a fridge freezer, gas cooker, dishwasher, and washing machine, a large, light-filled living room with a decorative fireplace. The property benefits from fresh repaint and new carpets throughout.