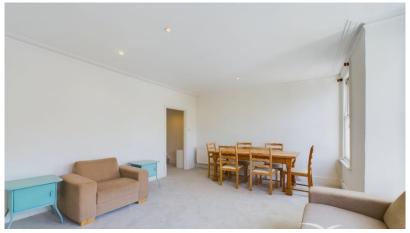

## **Property Description**

This charming Victorian conversion offers a thoughtfully designed, firstfloor layout with two double bedrooms fitted wardrobes, the family bathroom includes both a bath and a shower attachment. The separate kitchen is equipped with a fridge freezer, gas cooker, dishwasher, and washing machine, a large, light-filled living room with a decorative fireplace. The property benefits from fresh repaint and new carpets throughout.