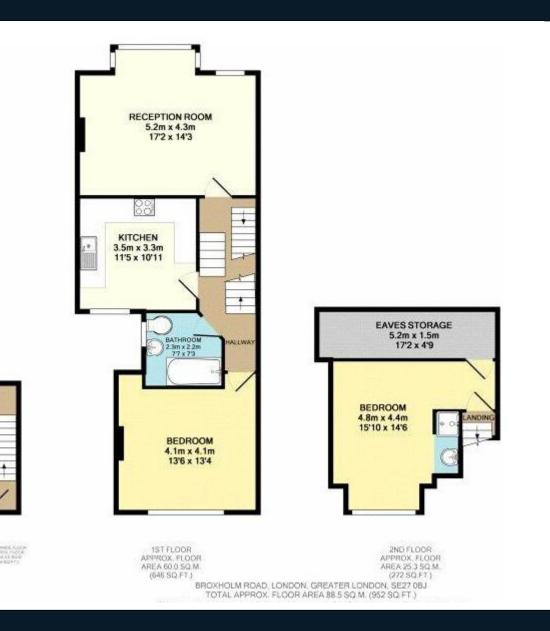

# **Property Description**

A spacious and well presented two double bedroom split level flat located on the quiet and popular Broxholm Road, Streatham, SE27. The property comprises of a spacious living room with huge windows that allows in plenty of natural light, a modern and separate kitchen, two double bedrooms and a three piece bathroom with shower over bath.

Added benefits include double glazed windows throughout, gas central heating, and a unique shower and sink located in the master bedroom.

The property Is located just off Leigham Court Road providing you with bus routes along with Streatham Hill Station (Southern) & Tulse Hill station (Southern & Thameslink) both within a short bus journey away and providing you with excellent transport links across London. This property is ideal for a growing family in need of extra space or two sharers.