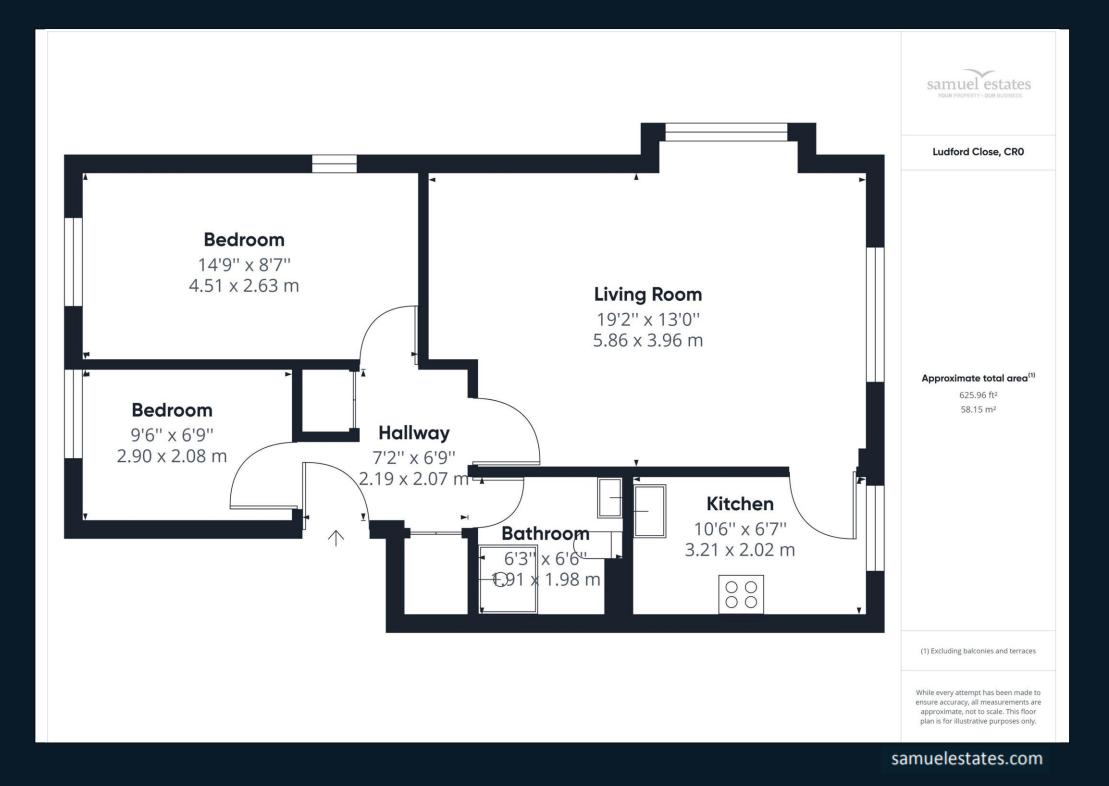

## **Property Description**

Samuel Estates is pleased to offer this lovely 2-bedroom flat located in a modern, gated development in Ludford Close.

As you step inside, you'll be greeted by a spacious, bright living room that offers plenty of space for relaxation and entertainment. The fitted kitchen provides ample room for culinary endeavours. There are two wellproportioned bedrooms and a further contemporary family bathroom. Further benefits include allocated gated parking, well maintained communal gardens, double glazing throughout and excellent neutral decor.