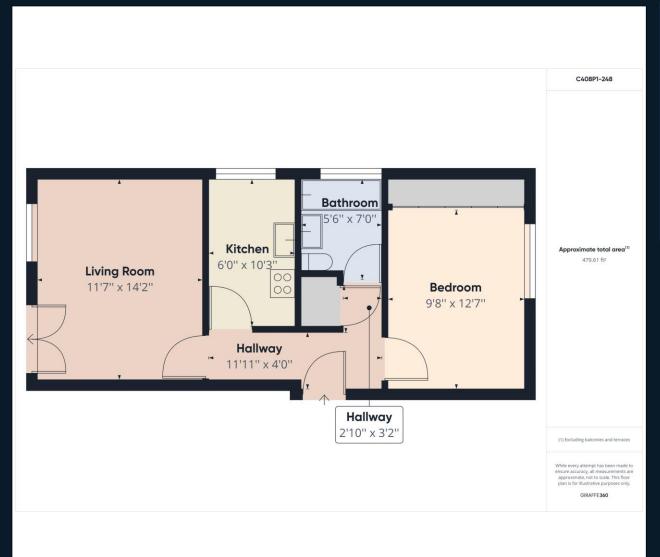

### **Property Description**

A beautifully presented and spacious one double bedroom flat which is ideally located a short walk to Gipsy Hill Station and Crystal Palace Station. The property comprises of a bright and spacious living room, a separate kitchen, a good sized double bedroom with built-in wardrobes and a modern three piece bathroom with shower over bath.

Added benefits include double glazed windows throughout, gas central heating, hard wood flooring in each room, communal garden, bike storage and allocated parking space.

The property is perfect for a single person or a couple working professionals looking for space and excellent transport links. Crystal Palace Triangle is a stones throw away offering plenty of amazing restaurants, pubs, bars and shops on your door step.