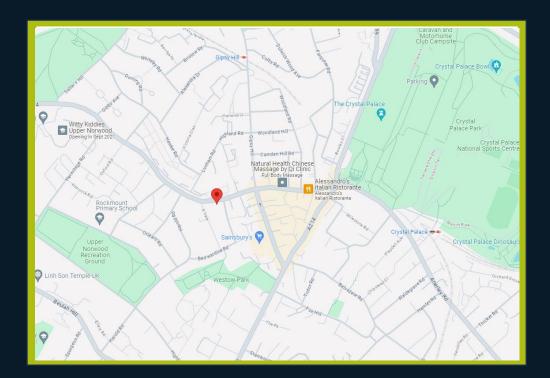

Central Hill, Crystal Palace, SE19

£1,450.00 PCM

### **Property Description**

A beautifully presented and spacious one double bedroom flat which is ideally located a short walk to Gipsy Hill Station and Crystal Palace Station. The property comprises of a bright and spacious living room, a separate kitchen, a good sized double bedroom with built-in wardrobes and a modern three piece bathroom with shower over bath.