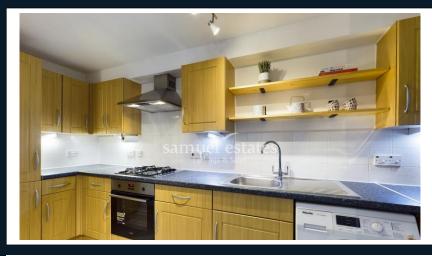

### **Property Description**

A spacious and well-presented studio flat located on Garratt Lane, Tooting Broadway, SW17, that has been newly re-decorated throughout. The property boasts a spacious open plan living arrangement with a fully fitted kitchen, including a new oven and cooker, and space for dining. A lovely three-piece bathroom with shower over bath and plenty of storage. Added benefits include double glazed windows throughout, central heating, a hidden fold down bed, a communal roof terrace and an allocated parking space for an additional £30.00 a month.