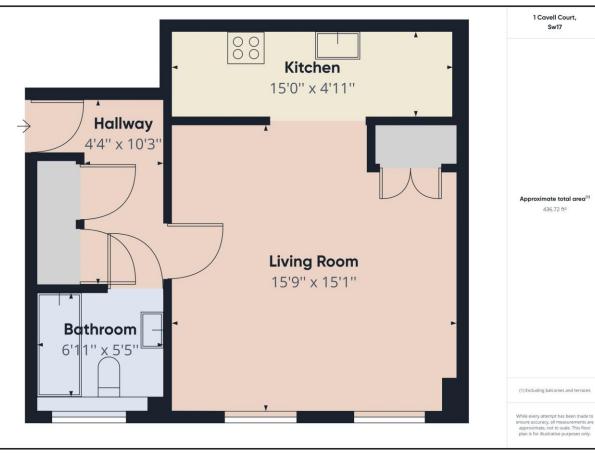

### **Property Description**

A spacious and well-presented studio flat located on Garratt Lane, Tooting Broadway, SW17, that has been newly re-decorated throughout. The property boasts a spacious open plan living arrangement with a fully fitted kitchen, including a new oven and cooker, and space for dining. A lovely three-piece bathroom with shower over bath and plenty of storage. Added benefits include double glazed windows throughout, central heating, a hidden fold down bed, a communal roof terrace and an allocated parking space for an additional £30.00 a month.