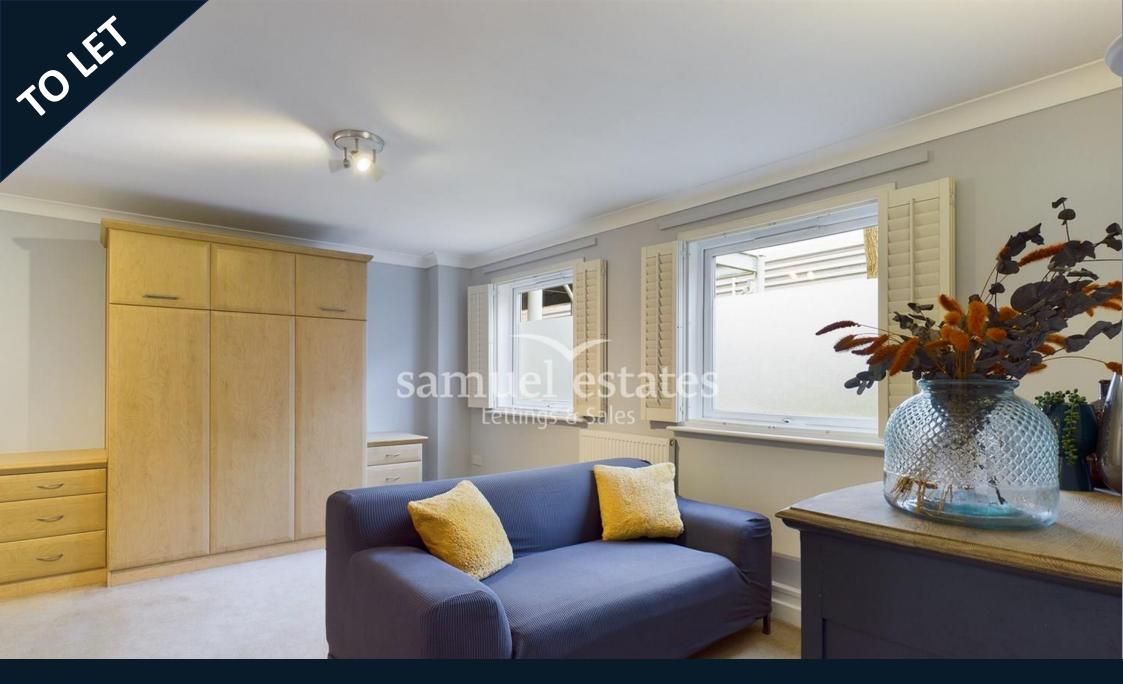

### **Property Description**

A spacious and well-presented studio flat located on Garratt Lane, Tooting Broadway, SW17, that has been newly re-decorated throughout. The property boasts a spacious open plan living arrangement with a fully fitted kitchen, including a new oven and cooker, and space for dining. A lovely three-piece bathroom with shower over bath and plenty of storage. Added benefits include double glazed windows throughout, central heating, a hidden fold down bed, a communal roof terrace and an allocated parking space for an additional £30.00 a month.