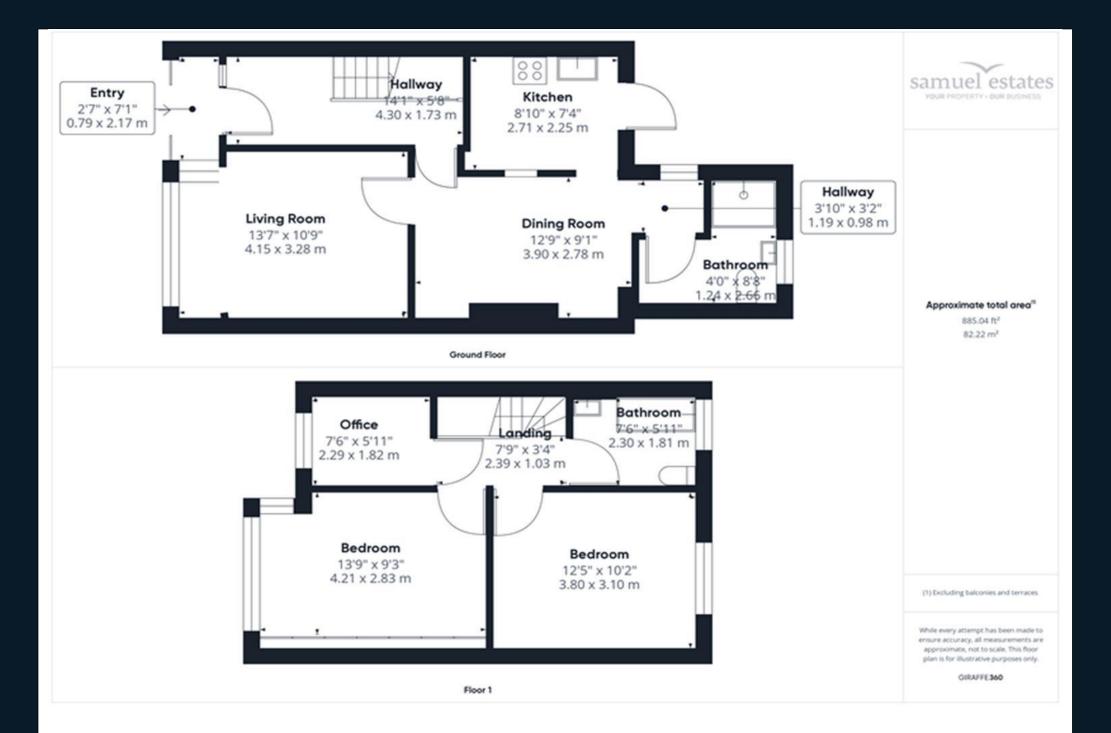

## **Property Description**

Samuel Estates proudly presents this charming three-bedroom terraced house, nestled on a tranquil residential street.

The ground floor boasts a spacious reception room, complemented by a dining room and a separate kitchen with convenient access to the garden, perfect for outdoor entertaining and relaxation. Additionally, the property features a well-appointed bathroom for added convenience. Upstairs, you'll find two generously sized double bedrooms, along with an additional room ideal for use as a nursery or study, providing versatility to suit your lifestyle needs. A family bathroom completes the accommodation on this level.