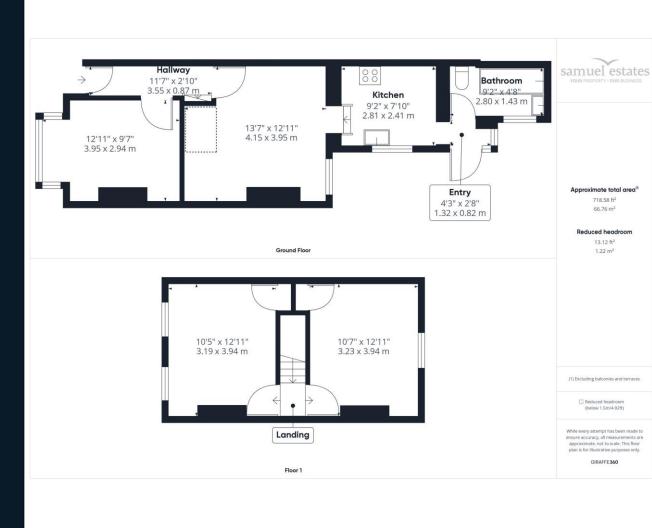

### **Property Description**

A fully refurbished and beautifully presented two bedroom, two reception terraced house located on Bensham Lane, Thornton Heath, CR7.

The property comprises of a bright and spacious reception room, a dining room, a separate modern and fully equipped kitchen, a brand new three piece family bathroom with shower over bath and two good sized double bedrooms.