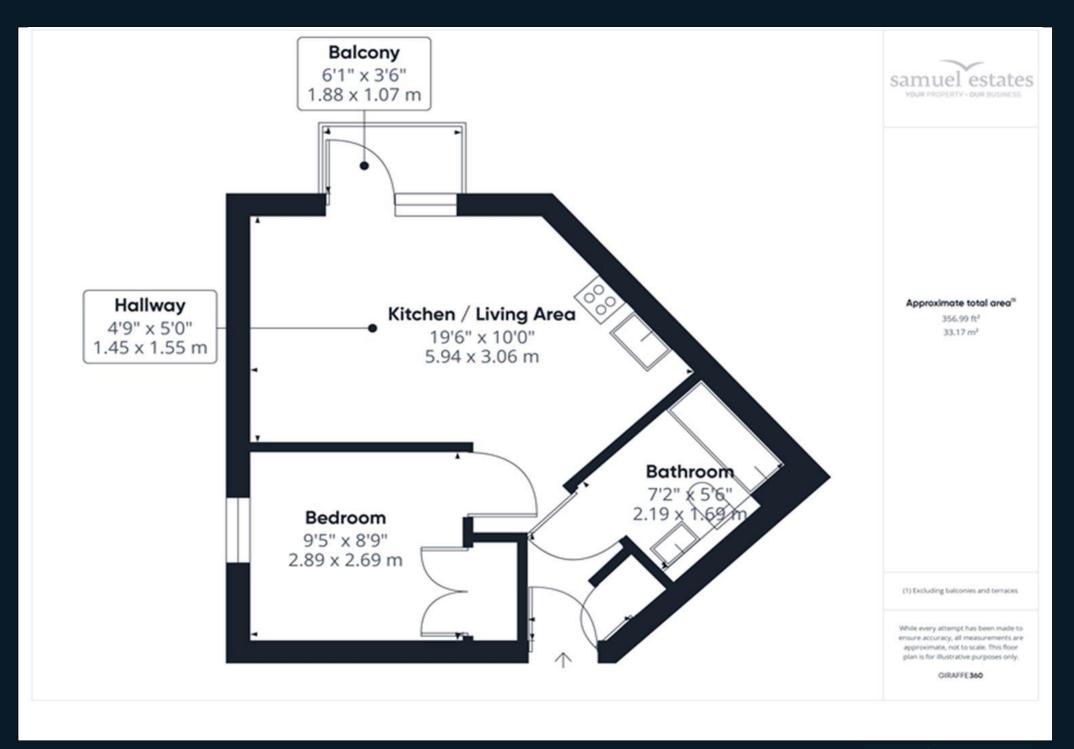

Step into a realm of luxury with the added allure of a private balcony and a communal garden providing a serene retreat for relaxation. Your peace of mind is assured with the convenience of gated off-street parking, ensuring both security and convenience.