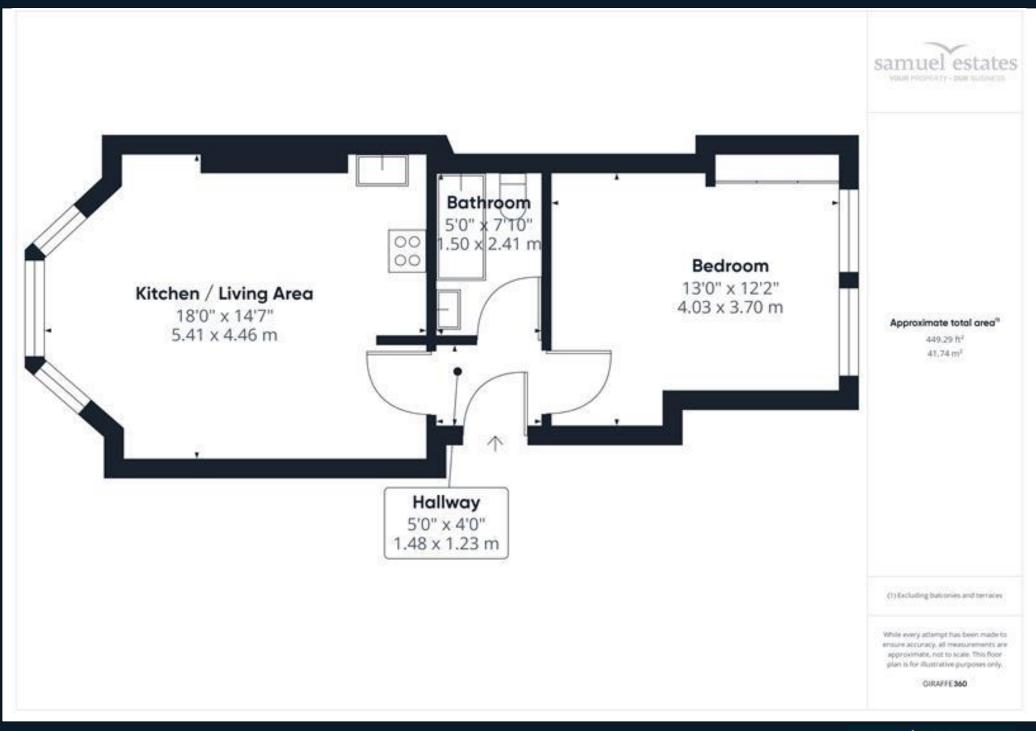

## **Property Description**

Samuel Estates is pleased to market this stunning one bedroom flat on Battersea Rise - an ideal property for a first-time buyer. The property is being sold chain free.

This raised ground floor flat comprises of a bright open plan kitchen/living area that boasts high ceilings and plenty of natural light, a modern bathroom and spacious bedroom. Additional features include built-in wardrobes to the bedroom, access to a loft for storage and a very long lease.