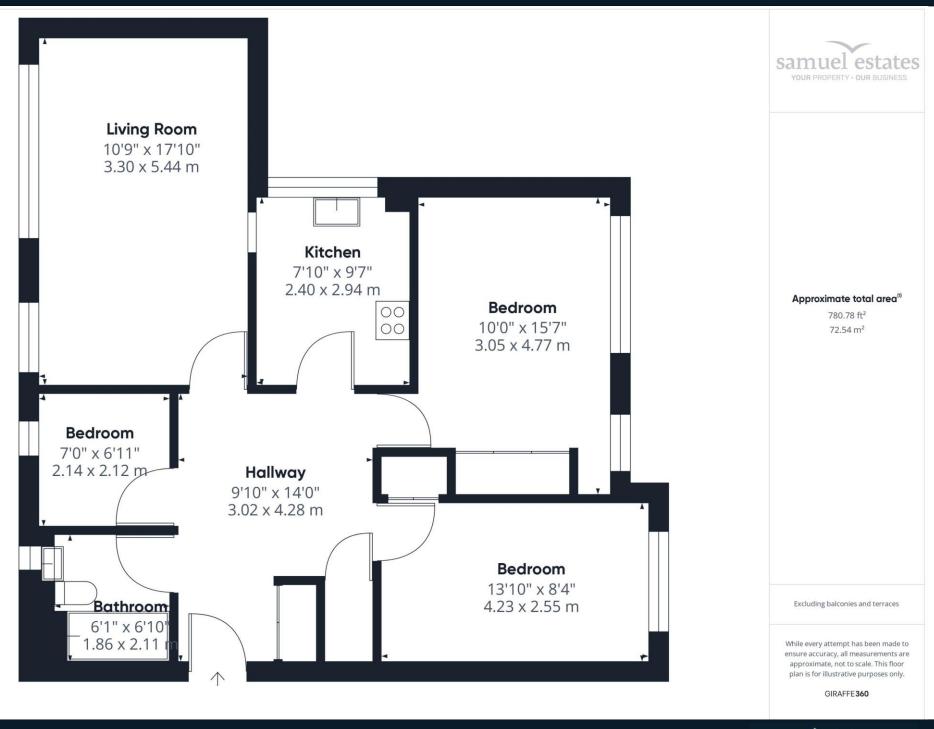

## **Property Description**

This flat comprises of a large living room, separate kitchen, two double bedrooms, a study room and family bathroom as well as having the added benefit of an allocated parking space.

## **Material Information**

**Tenure** – Leasehold

Length Of Lease – 89 years remaining

**Service Charge** – £1329

Council Tax Band - C

**Local Authority** – Croydon Council

**Property Type**Flat (Third Floor)