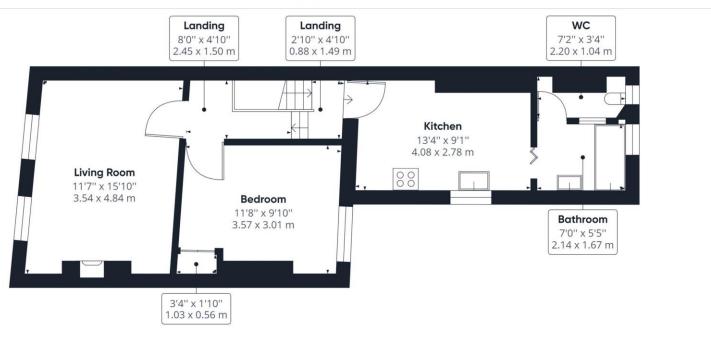

# 3'7" x 3'1" 1.09 x 0.95 m

Hallway

### **Ground Floor**

Floor 1

## Approximate total area<sup>(1)</sup>

546.25 ft<sup>2</sup> 50.75 m<sup>2</sup>

(1) Excluding balconies and terraces

While every attempt has been made to ensure accuracy, all measurements are approximate, not to scale. This floor plan is for illustrative purposes only.