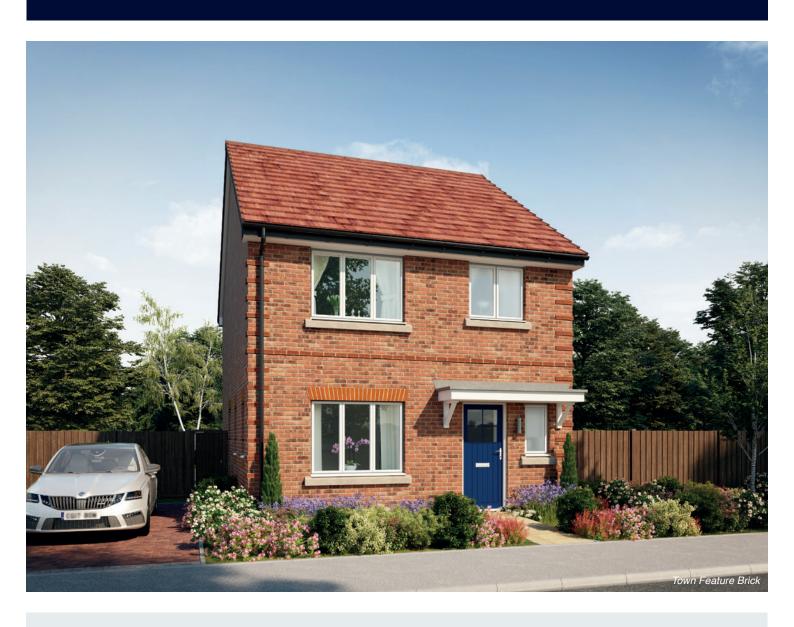

## The Mason

THREE BEDROOM HOME







## First Floor

| Bedroom 1          | 3.93m x 3.44m | 12'11" x 11'3" |
|--------------------|---------------|----------------|
| Bedroom 1 En Suite | 1.98m x 1.46m | 6'6" x 4'9"    |
| Bedroom 2          | 4.10m x 3.44m | 13'5" x 11'3"  |
| Bedroom 3          | 2.74m x 2.74m | 9'0" x 9'0"    |
| Bathroom           | 2.11m x 1.91m | 6′11″ x 6′3″   |



## **Ground Floor**

| Kitchen/Family/Dining | 5.64m x 4.48m | 18'6" x 14'8" |
|-----------------------|---------------|---------------|
| Living Room           | 3.71m x 3.42m | 12'2" x 11'3" |
| Utility               | 1.78m x 1.66m | 5′10" x 5′5"  |
| Cloakroom             | 1.91m x 0.96m | 6'3" x 3'2"   |

Clks - Cloakroom WS - Wardrobe Space (suggestion only, wardrobe not included)

## $Furniture\ arrangements\ are\ for\ illustrat