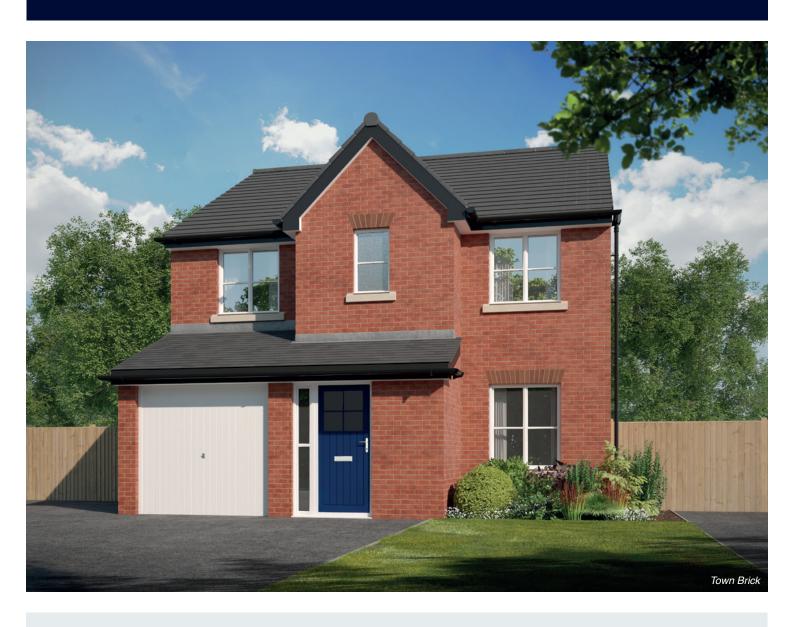

## The Cobbler

FOUR BEDROOM HOME







## First Floor

| Bedroom 1 | 3.48m x 4.23m<br>(max) (max) | 11'5" x 13'11"<br>(max) (max) |
|-----------|------------------------------|-------------------------------|
| En-suite  | 2.11m x 2.08m<br>(max) (max) | 6′11″ x 6′10″<br>(max) (max)  |
| Bedroom 2 | 2.46m x 4.24m<br>(max) (max) | 8'1" x 13'11"<br>(max) (max)  |
| Bedroom 3 | 2.36m x 3.28m                | 7′9" x 10′9"                  |
| Bedroom 4 | 2.51m x 3.26m<br>(max) (max) | 8'3" x 10'8"<br>(max) (max)   |
| Bathroom  | 2.10m x 2.16m                | 6′10″ x 7′1″                  |
|           |                              |                               |

## Ground Floor

| Living Room    | 3.48m x 4.43m       | 11′5″ x 14′6″                |
|----------------|---------------------|------------------------------|