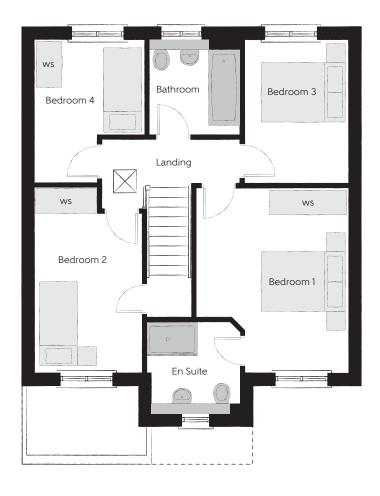

## First Floor

| Bedroom 1 | 3.48m x 4.23m<br>(max) (max) | 11'5" x 13'11"<br>(max) (max) |
|-----------|------------------------------|-------------------------------|
| En-suite  | 2.11m x 2.08m<br>(max) (max) | 6′11″ x 6′10″<br>(max) (max)  |
| Bedroom 2 | 2.46m x 4.24m<br>(max) (max) | 8'1" x 13'11"<br>(max) (max)  |
| Bedroom 3 | 2.36m x 3.28m                | 7′9" x 10′9"                  |
| Bedroom 4 | 2.51m x 3.26m<br>(max) (max) | 8'3" x 10'8"<br>(max) (max)   |
| Bathroom  | 2.10m x 2.16m                | 6′10″ x 7′1″                  |
|           |                              |                               |

Clks - Cloakroom WS - Wardrobe Space (suggestion only, wardrobe not included)