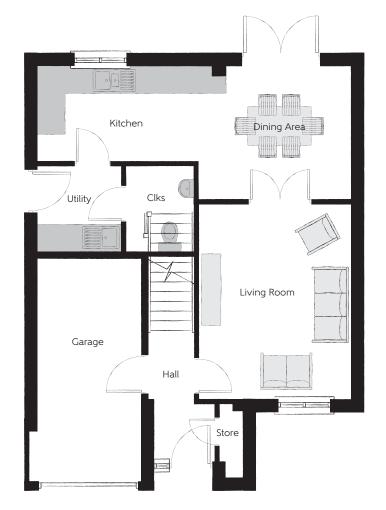

## Ground Floor

| Living Room    | 3.48m x 4.43m       | 11′5″ x 14′6″                |
|----------------|---------------------|------------------------------|
| Kitchen/Dining | 7.15m x 3.02m (max) | 23′5″ x 9′11″<br>(max) (max) |
| Utility        | 1.90m x 1.95m       | 6'3" x 6'5"                  |
| Cloaks         | 1.52m x 1.95m       | 5′0″ x 6′5″                  |

Clks - Cloakroom WS - Wardrobe Space (suggestion only, wardrobe not included)