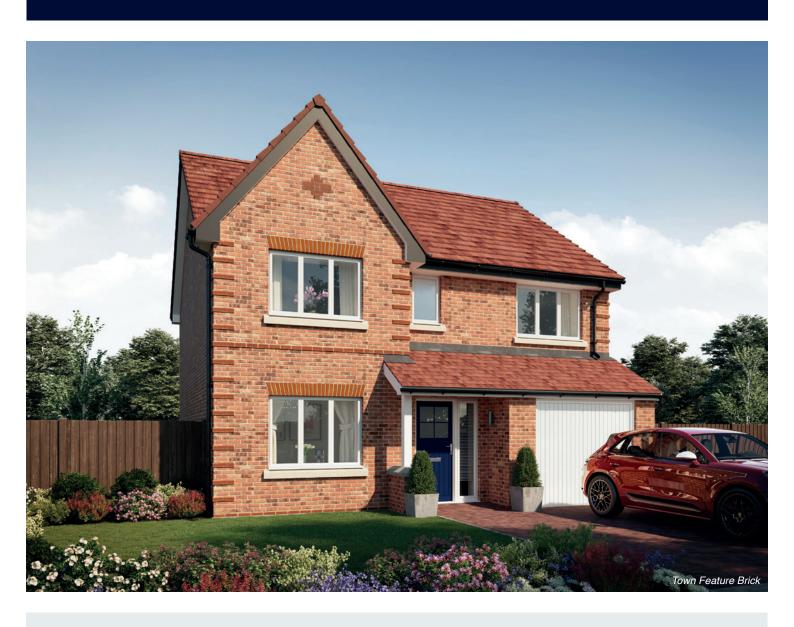

## The Cutler

FOUR BEDROOM HOME







## First Floor

| Bedroom 1          | 4.83m x 4.10m | 15′10" x 13′5" |
|--------------------|---------------|----------------|
| Bedroom 1 En Suite | 2.10m x 1.95m | 6′11" x 6′5"   |
| Bedroom 2          | 4.21m x 3.12m | 13′10″ x 10′3″ |
| Bedroom 3          | 3.53m x 3.05m | 11′7″ × 10′0″  |
| Bedroom 4          | 3.16m x 2.40m | 10'4" × 7'10"  |
| Bathroom           | 2.40m x 2.07m | 7′10″ x 6′9″   |

## **Ground Floor**

| Kitchen/Dining/Family | 8.45m x 3.45m<br>(max) (max) | 27′8″ x 11′4″<br>(max) (max) |
|-----------------------|------------------------------|------------------------------|
| Living Room           | 4.85m x 3.05m                | 15′11" x 10′0"               |
| Cloakroom             | 1.80m x 0.90m                | 5′11″ x 3′0″                 |
| Garage