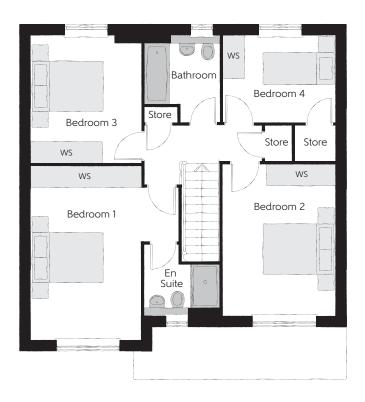

## First Floor

| Bedroom 1          | 4.83m x 4.10m | 15′10" x 13′5" |
|--------------------|---------------|----------------|
| Bedroom 1 En Suite | 2.10m x 1.95m | 6′11" x 6′5"   |
| Bedroom 2          | 4.21m x 3.12m | 13′10″ x 10′3″ |
| Bedroom 3          | 3.53m x 3.05m | 11′7″ × 10′0″  |
| Bedroom 4          | 3.16m x 2.40m | 10'4" × 7'10"  |
| Bathroom           | 2.40m x 2.07m | 7′10″ x 6′9″   |

Clks - Cloakroom WS - Wardrobe Space (suggestion only, wardrobe not included)

## $Furniture\ arrangements\ are\ for\ illustrative\ purposes\ only.\ Items\ are\ not\ included,\ nor\ to\ scale.$

The items shown in this key may be subject to change, and positions could vary from those indicated on this floorplan. Please refer to Sales Advisor for details of your selected plot. Computer generated image shown overleaf. External finishes, landscaping and configuration may vary from plot to plot. Please refer to Sales Advisor for further details. All dimensions are approximate and should not be used for carpet sizes, appliance spaces or furniture. We operate a policy of continuous improvement and individual features such as kitchen and bathroom layouts, doors, windows, garages and elevational treatments may vary from time to time. Consequently these particulars should be treated as general guidance only and do not constitute a contract, part of a contract or a warranty. CU/CB/500/S00/D/01/D.