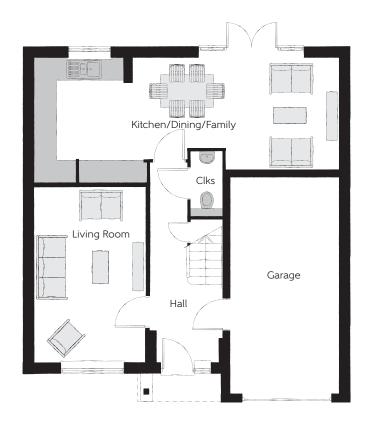

## **Ground Floor**

| Kitchen/Dining/Family | 8.45m x 3.45m<br>(max) (max) | 27′8″ x 11′4″<br>(max) (max) |
|-----------------------|------------------------------|------------------------------|
| Living Room           | 4.85m x 3.05m                | 15′11" x 10′0"               |
| Cloakroom             | 1.80m x 0.90m                | 5′11″ x 3′0″                 |
| Garage                | 6.05m x 3.05m                | 19′10" × 10′0"               |

Clks - Cloakroom WS - Wardrobe Space (suggestion only, wardrobe not included)

## $Furniture\ arrangements\ are\ for\ illustrative\ purposes\ only.\ Items\ are\ not\ included,\ nor\ to\ scale.$

The items shown in this key may be subject to change, and positions could vary from those indicated on this floorplan. Please refer to Sales Advisor for details of your selected plot. Computer generated image shown overleaf. External finishes, landscaping and configuration may vary from plot to plot. Please refer to Sales Advisor for further details. All dimensions are approximate and should not be used for carpet sizes, appliance spaces or furniture. We operate a policy of continuous improvement and individual features such as kitchen and bathroom layouts, doors, windows, garages and elevational treatments may vary from time to time. Consequently these particulars should be treated as general guidance only and do not constitute a contract, part of a contract or a warranty. CU/CB/500/S00/D/01/D.