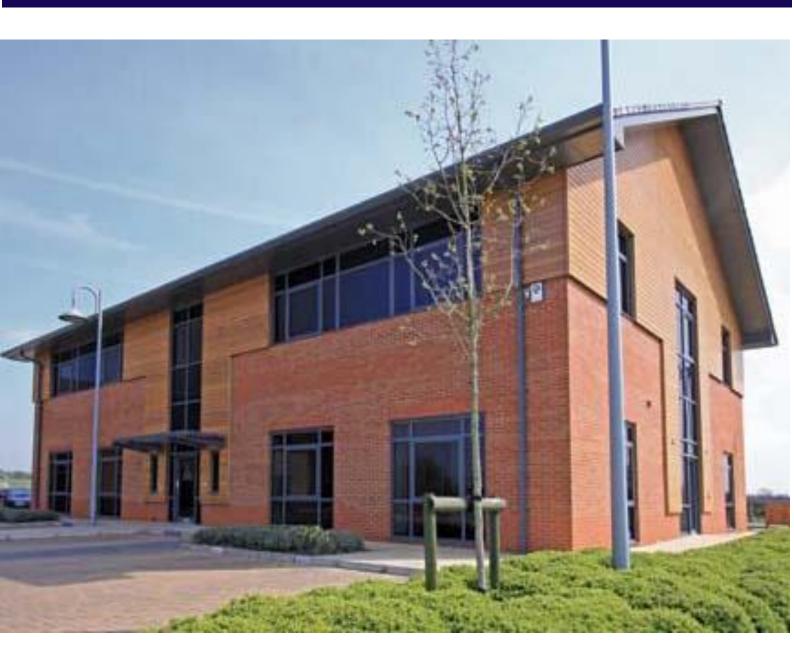

# **Price: On Application**

- Two storey self contained office buildings (can be split).
- Air conditioning and raised access floors as standard.
- Fire alarm and smoke detectors installed.
- Fully fitted kitchen including refrigerator and dishwasher.

## **DESCRIPTION**

High specification offices available on a build to suit basis. Planning consent granted.

Specification includes raised access floors, comfort cooling, carpeting, T Points and dedicated car parking.