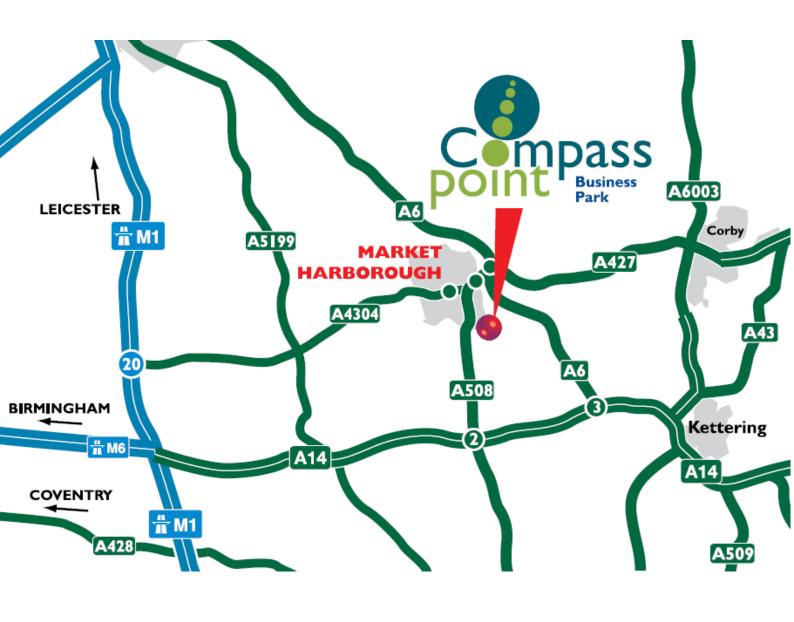

#### LOCATION

Compass Point is located on Northampton Road on the south side of Market Harborough. Access to the A14 t Kelmarsh is just 4 miles south on the A508, and the A14 itself provides uninterrupted dual carriageway access to the M1/M6 interchange in the west and on to the A1/M11.

Market Harborough has a mainline railway station with direct access to London St Pancras International to the south (55 mins - 1 hr 15 mins) and Nottingham and Derby to the North.

Compass Point itself is immediately opposite the Market Harborough leisure centre, the Nu Nu children's day nursery and the Two Shires doctors surgery.