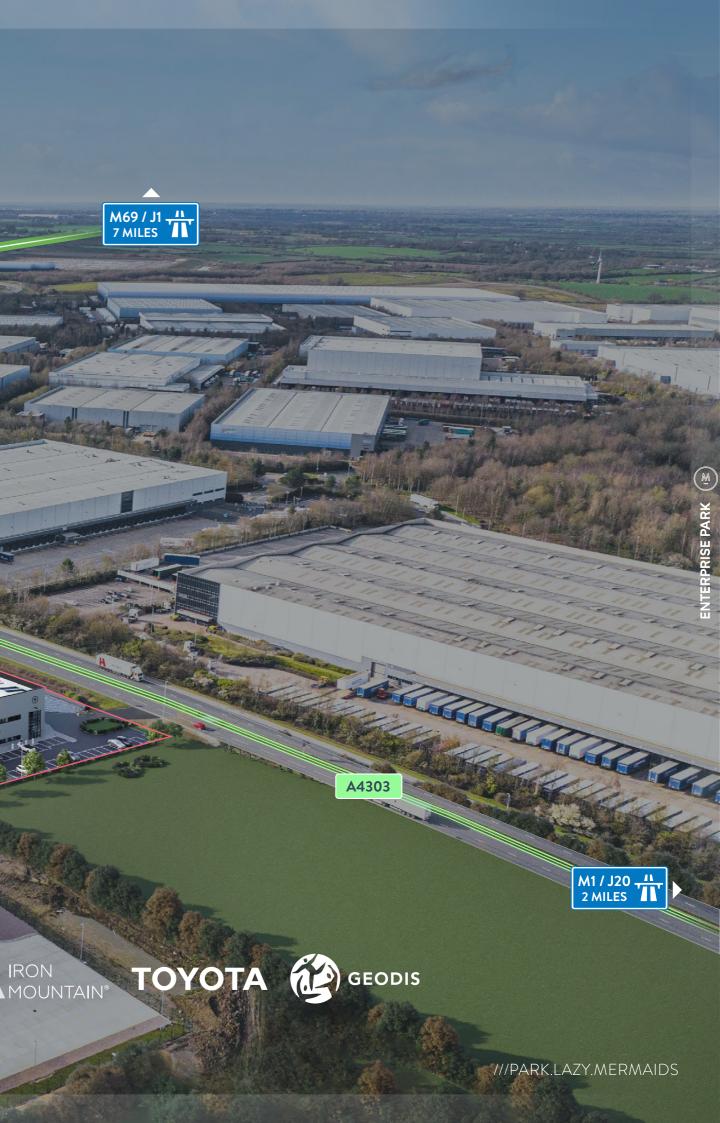

# WELL ESTABLISHED LOGISTICS LOCATION

**A5** 

Located 2 miles from M1 J20 and 7 miles from M69 J1, Enterprise Park Lutterworth is easily accessible via the A5 and A4303 and is a well established industrial/logistics space with occupiers including Amazon, wayfair, DHL, Asda and many more.

43 Car Parking Spaces

New Build To Suit Warehouse

Targeting **Net Zero Carbon** Development

EPC Rating of '**A**'

**PV** Ready

**Enterprise Park** is located at the UK and Europe's largest dedicated distribution park. Situated at Magna Park in Lutterworth, Enterprise Park benefits from a high quality business environment specifically focused on logistics and distribution. Magna Park can be found at the heart of the 'Golden Triangle', with easy access to the M1, M6 and M69 motorways.