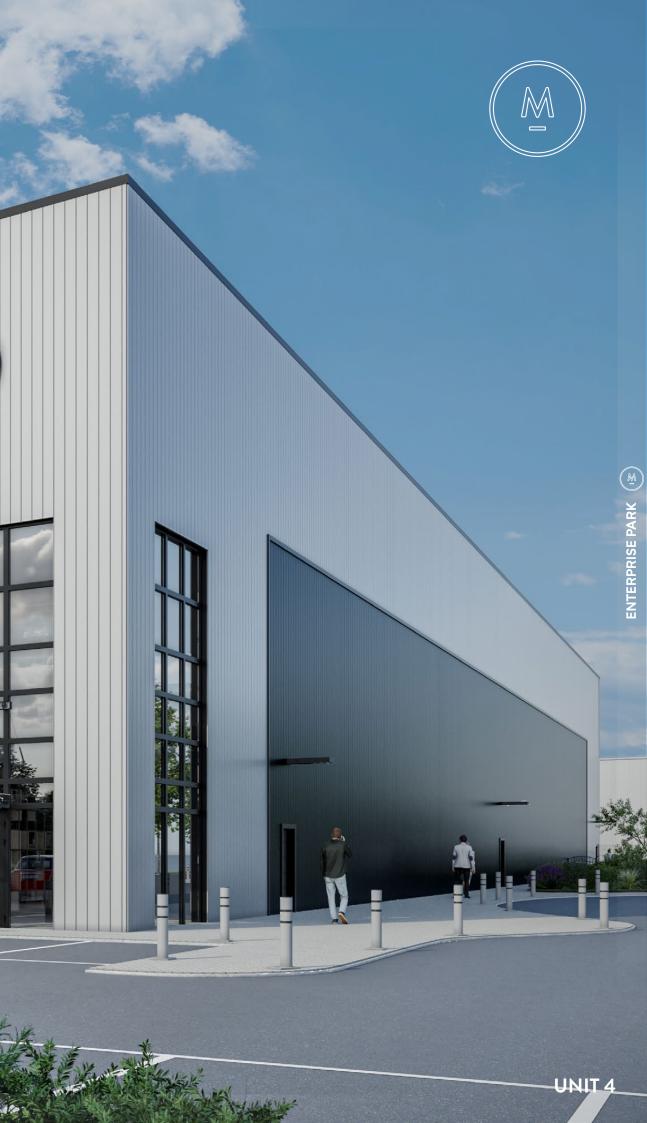

### UNIT 4

**44,093 SQ FT BUILD TO SUIT** AVAILABLE TO PRE-LET

# **DEDICATED TO** DYNAMIC

Unit 4 Enterprise Park Lutterworth is a new industrial/logistics opportunity in the heart of Magna Park offering a high quality building specification of 44,093 sq ft.

INDICATIVE CGI