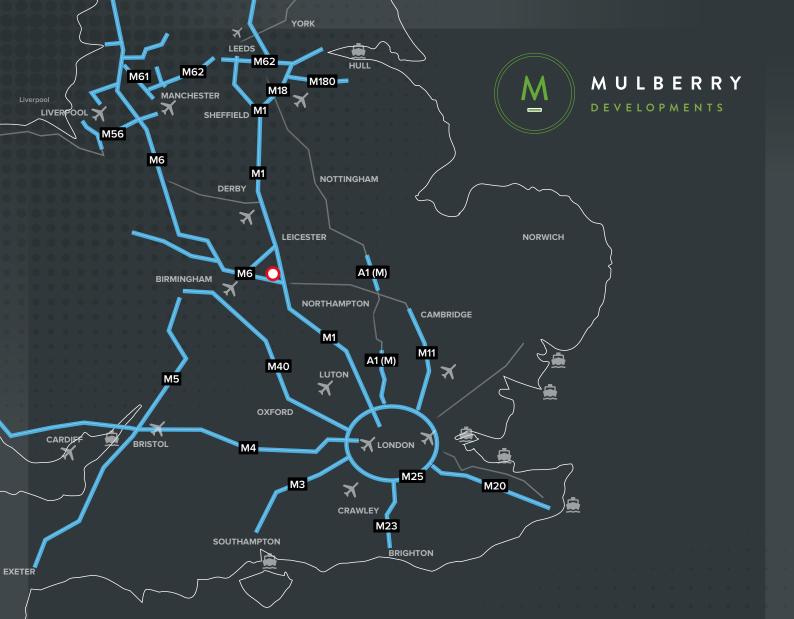

# WELL ESTABLISHED LOGISTICS LOCATION

**A5** 

Located 2 miles from M1 J20 and 7 miles from M69 J1, Enterprise Park Lutterworth is easily accessible via the A5 and A4303 and is a well established industrial/logistics space with occupiers including Amazon, wayfair, DHL, Asda and many more.

43 Car Parking Spaces

New Build To Suit Warehouse

Targeting **Net Zero Carbon** Development

EPC Rating of '**A**'

**PV** Ready

**Enterprise Park** is located at the UK and Europe's largest dedicated distribution park. Situated at Magna Park in Lutterworth, Enterprise Park benefits from a high quality business environment specifically focused on logistics and distribution. Magna Park can be found at the heart of the 'Golden Triangle', with easy access to the M1, M6 and M69 motorways.

### POPULATION OF WORKING AGE

3 HOURS

4.5 HOURS

ALL ABOVE STATISTICS SOURCE: CACI AND CENSUS DATA

|            | DISTANCE   | TIME      |
|------------|------------|-----------|
| M1 J20     | 3.5 miles  | 7 mins    |
| M6 J1      | 5.2 miles  | 9 mins    |
| M69 J1     | 7 miles    | 10 mins   |
| Leicester  | 16 miles   | 35 mins   |
| Birmingham | 36 miles   | 45 mins   |
| London     | 89.6 miles | 2 hr 20 m |