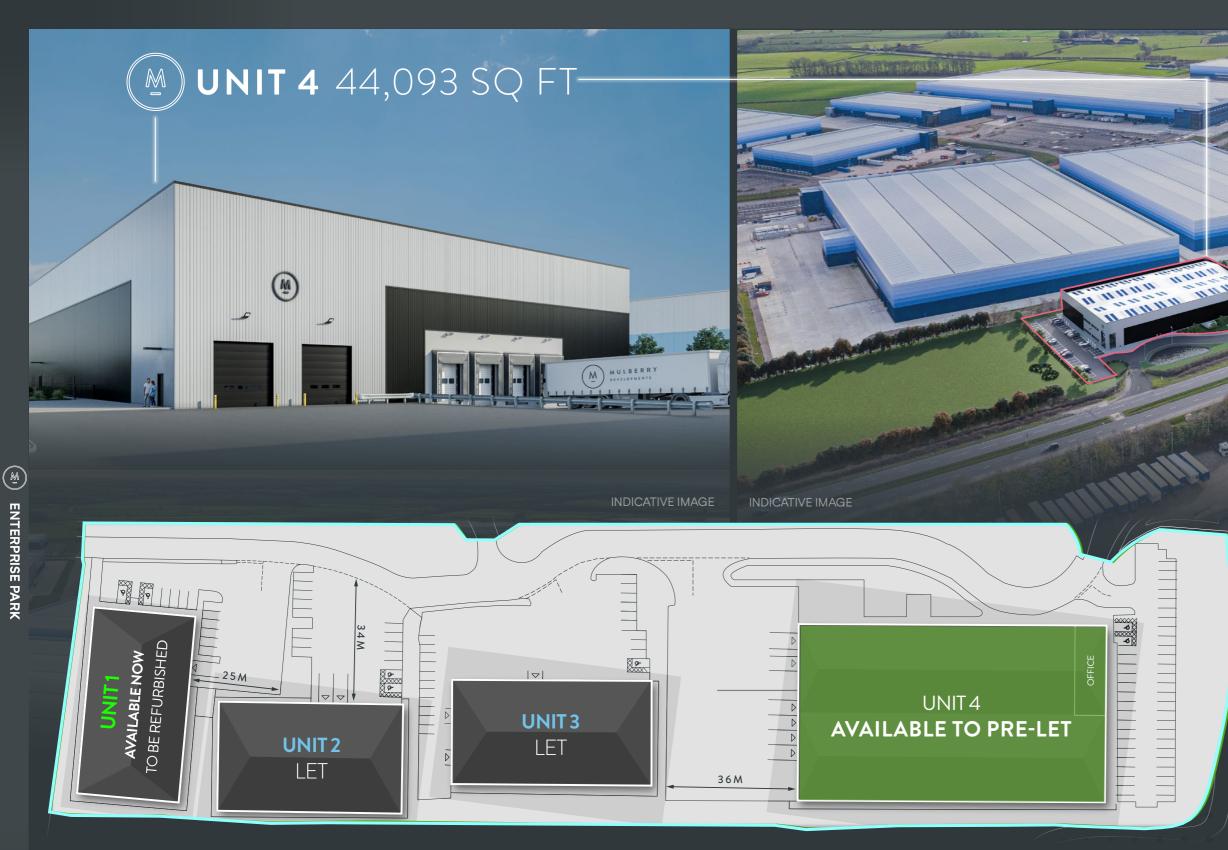

### UNIT 4

**44,093 SQ FT BUILD TO SUIT** AVAILABLE TO PRE-LET

UNIT1-AVAILABLE NOW

TO BE REFURBISHED

UNIT 2 - LET VAG GROUP A5

UNIT 3 LET UNIT 4 AVAILABLE TO PRE-LET

Eddie Stobart
# cuinagroup
PRIMARK
PRIMAK
PRIMARK
PRIM

INDICATIVE IMAGE

## SPECIFICATION UNIT 4

| UNIT 4     | SQ FT  | SQ M  |
|------------|--------|-------|
| Warehouse  | 41,593 | 3,864 |
| Office     | 2,500  | 232   |
| TOTAL AREA | 44,093 | 4,096 |

**GREEN CREDENTIALS** UNIT 4