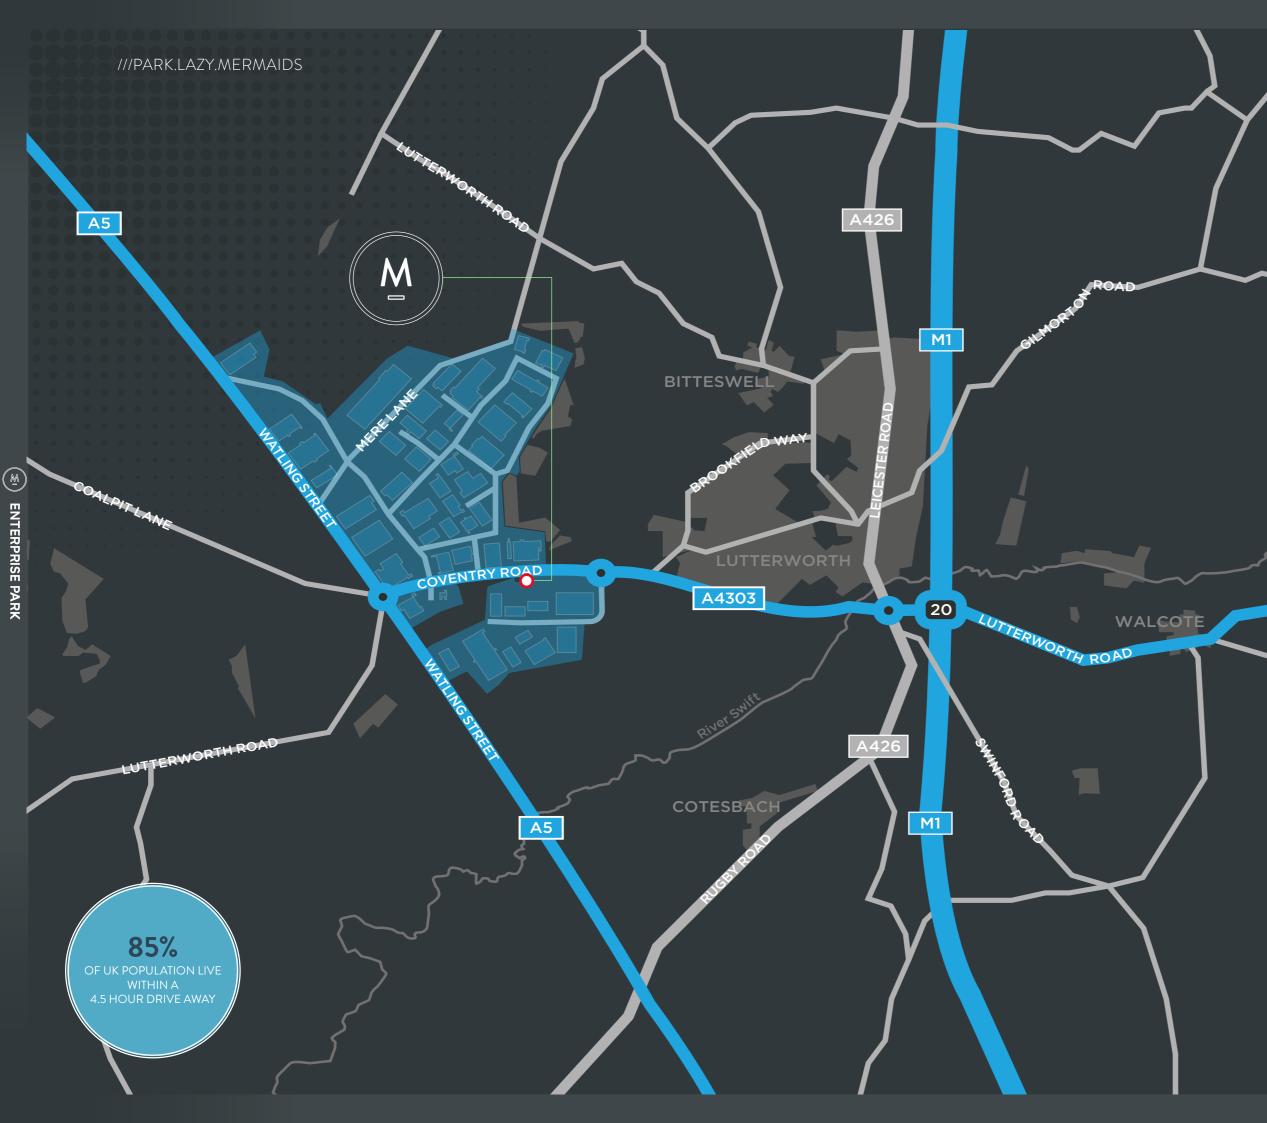

### POPULATION OF WORKING AGE

3 HOURS

4.5 HOURS

ALL ABOVE STATISTICS SOURCE: CACI AND CENSUS DATA

|            | DISTANCE   | TIME      |
|------------|------------|-----------|
| M1 J20     | 3.5 miles  | 7 mins    |
| M6 J1      | 5.2 miles  | 9 mins    |
| M69 J1     | 7 miles    | 10 mins   |
| Leicester  | 16 miles   | 35 mins   |
| Birmingham | 36 miles   | 45 mins   |
| London     | 89.6 miles | 2 hr 20 m |