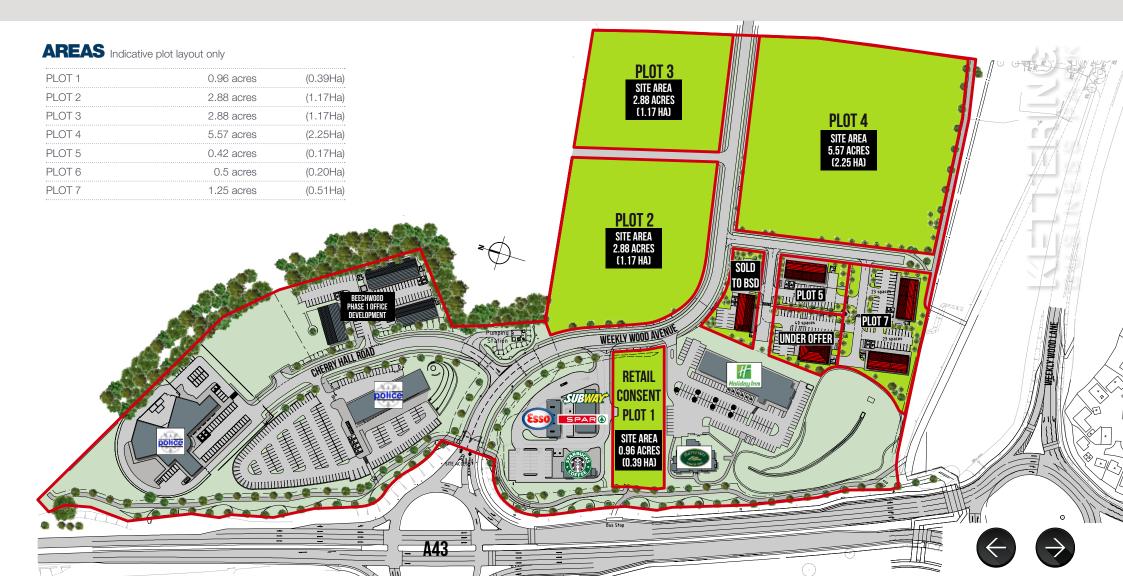

#### PHASE 2

Further land is now being opened up with infrastructure for roads and services. Offices are currently under construction in this new phase of development.

Buccleuch Property are able to offer bespoke design and build turnkey packages to interested parties or individual plots can be purchased. Further details are available from the agents.

### **AVAILABILITY**

Either plots of land or design and build proposals are being offered for turnkey buildings with plot sizes starting **from 0.45 acres** and buildings **from 2,000 sq ft** built to occupiers specific requirements.