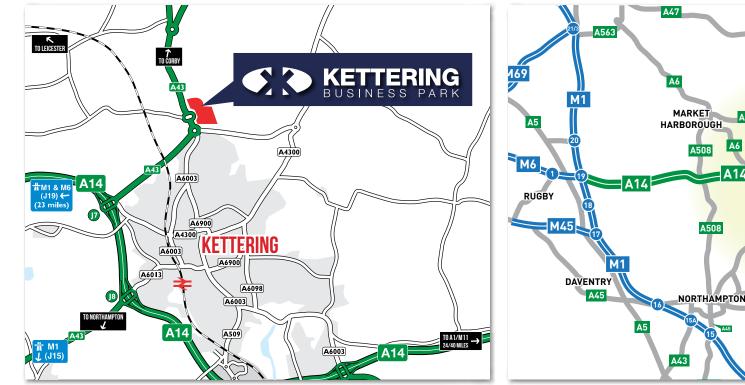

Kettering Business Park is prominently located within 1.8 miles of A14 (Junction 7)

# LOCATION

Kettering Business Park is prominently situated to the north of Kettering town centre on the A43 dual carriageway which provides direct access to J7 of the A14 within 1.8 miles. The A14 connects to the M1/M6 interchange 25 miles to the West. The A14 connects to the M1/M6 interchange 25 miles to the West and the M11/A1 40 miles to the East which in turn leads to the East Coast ports of Felixstowe and Harwich.