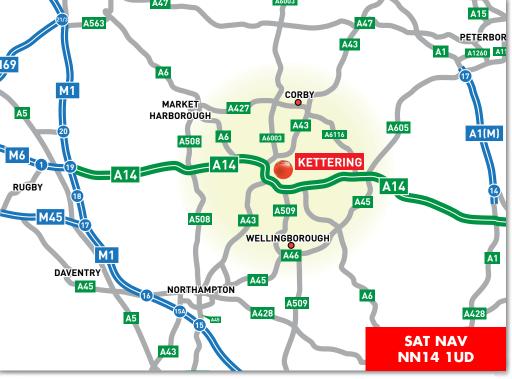

## **TRAVEL DISTANCES**

|                    | MILES | TIME (Approx)     |
|--------------------|-------|-------------------|
| A14 (J7)           | 1.5   | 3 minutes         |
| M1 (J15)           | 20    | 30 minutes        |
| M1 (J19) & M6 (J1) | 20    | 22 minutes        |
| A1(M)              | 28    | 32 minutes        |
| Northampton        | 16    | 35 minutes        |
| Birmingham         | 52    | 1 hour            |
| London             | 82    | 1 hour 54 minutes |