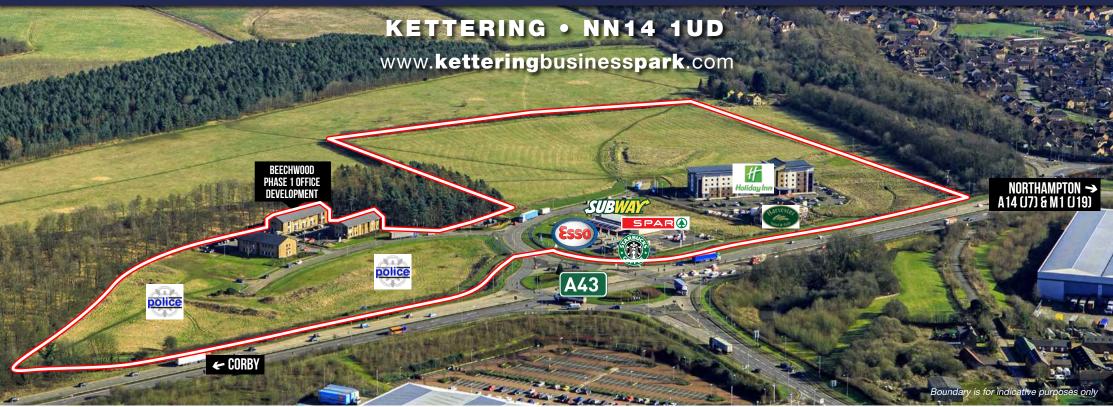

### DESCRIPTION

The park offers a high quality working environment in a landscaped setting overlooking mature woodland.

The high profile location has already lead to development of the Holiday Inn Express Hotel, Harvester Pub Restaurant, and ESSO Petrol-filling Station that includes the Starbucks Drive-thru, Spa Convenience Store and Subway together with the first phase of offices at Beechwood which is fully occupied.

More recently construction has started on the substantial Northamptonshire Police Northern-hub Headquarters including a high specification 29,483 sq ft office building.

Holiday Inn

Beechwood Phase 1