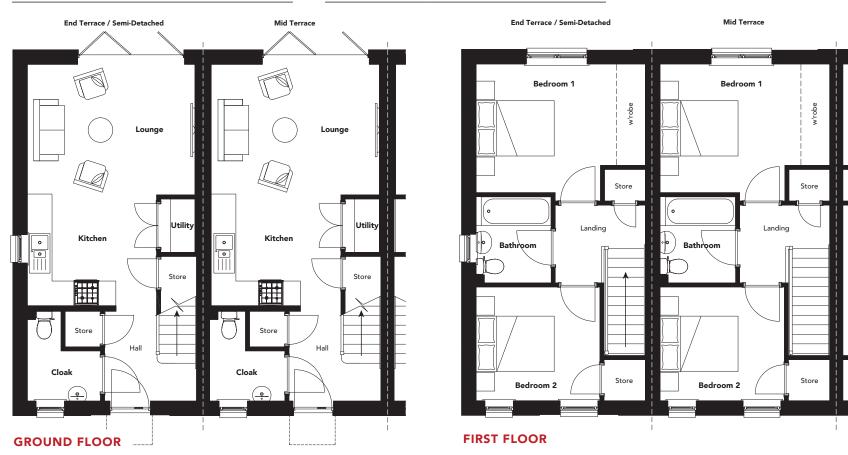

## The Lanemark 2 Bedroom Terraced Home

| END TERRACE | METRIC SIZES  | IMPERIAL SIZES  |
|-------------|---------------|-----------------|
| Lounge      | 4.08m x 3.17m | 13' 5" x 10' 5" |
| Kitchen     | 3.14m x 2.70m | 10′ 4″ x 8′ 11″ |
| Utility     | 0.83m x 1.30m | 2' 9" x 4' 3"   |
| Cloak       | 1.78m x 2.18m | 5′ 10″ x 7′ 2″  |
| Bedroom 1   | 4.11m x 3.13m | 13' 6" x 10' 3" |
| Bedroom 2   | 3.01m x 2.77m | 9′ 11″ x 9′ 1″  |
| Bathroom    | 1.82m x 2.10m | 5′ 11″ x 6′11″  |

| MID TERRACE | METRIC SIZES  | IMPERIAL SIZES  |
|-------------|---------------|-----------------|
| Lounge      | 4.09m x 3.17m | 13' 5" x 10' 5" |
| Kitchen     | 3.16m x 2.70m | 10′ 4″ x 8′ 11″ |
| Utility     | 0.83m x 1.30m | 2' 9" x 4' 3"   |
| Cloak       | 1.83m x 2.18m | 6′ 0″ x 7′ 2″   |
| Bedroom 1   | 4.13m x 3.13m | 13' 7" x 10' 3" |
| Bedroom 2   | 3.02m x 2.77m | 9′ 11″ x 9′ 1″  |
| Bathroom    | 1.84m x 2.10m | 6′ 0″ x 6′11″   |