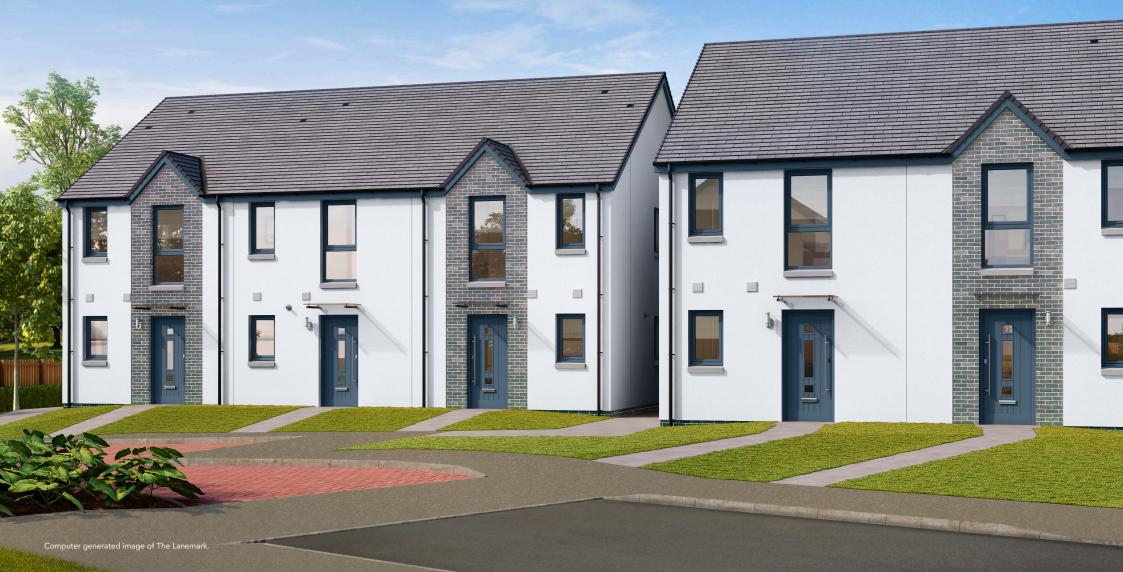

## The Lanemark

2 Bedroom Terraced Home





## The Lanemark 2 Bedroom Terraced Home

| END TERRACE | METRIC SIZES  | IMPERIAL SIZES  |
|-------------|---------------|-----------------|
| Lounge      | 4.08m x 3.17m | 13' 5" x 10' 5" |
| Kitchen     | 3.14m x 2.70m | 10′ 4″ x 8′ 11″ |
| Utility     | 0.83m x 1.30m | 2' 9" x 4' 3"   |
| Cloak       | 1.78m x 2.18m | 5′ 10″ x 7′ 2″  |
| Bedroom 1   | 4.11m x 3.13m | 13' 6" x 10' 3" |
| Bedroom 2   | 3.01m x 2.77m | 9′ 11″ x 9′ 1″  |
| Bathroom    | 1.82m x 2.10m | 5′ 11″ x 6′11″  |

| MID TERRACE | METRIC SIZES  | IMPERIAL SIZES  |
|-------------|---------------|-----------------|
| Lounge      | 4.09m x 3.17m | 13' 5" x 10' 5" |
| Kitchen     | 3.16m x 2.70m | 10′ 4″ x 8′ 11″ |
| Utility     | 0.83m x 1.30m | 2' 9" x 4' 3"   |
| Cloak       | 1.83m x 2.18m | 6′ 0″ x 7′ 2″   |
| Bedr