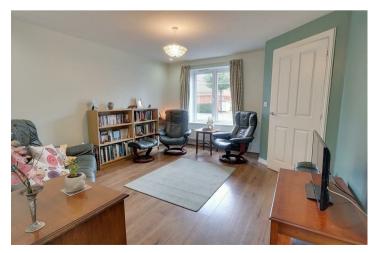

## Living Room

Double-glazed window to front, laminate flooring, radiator, door to;