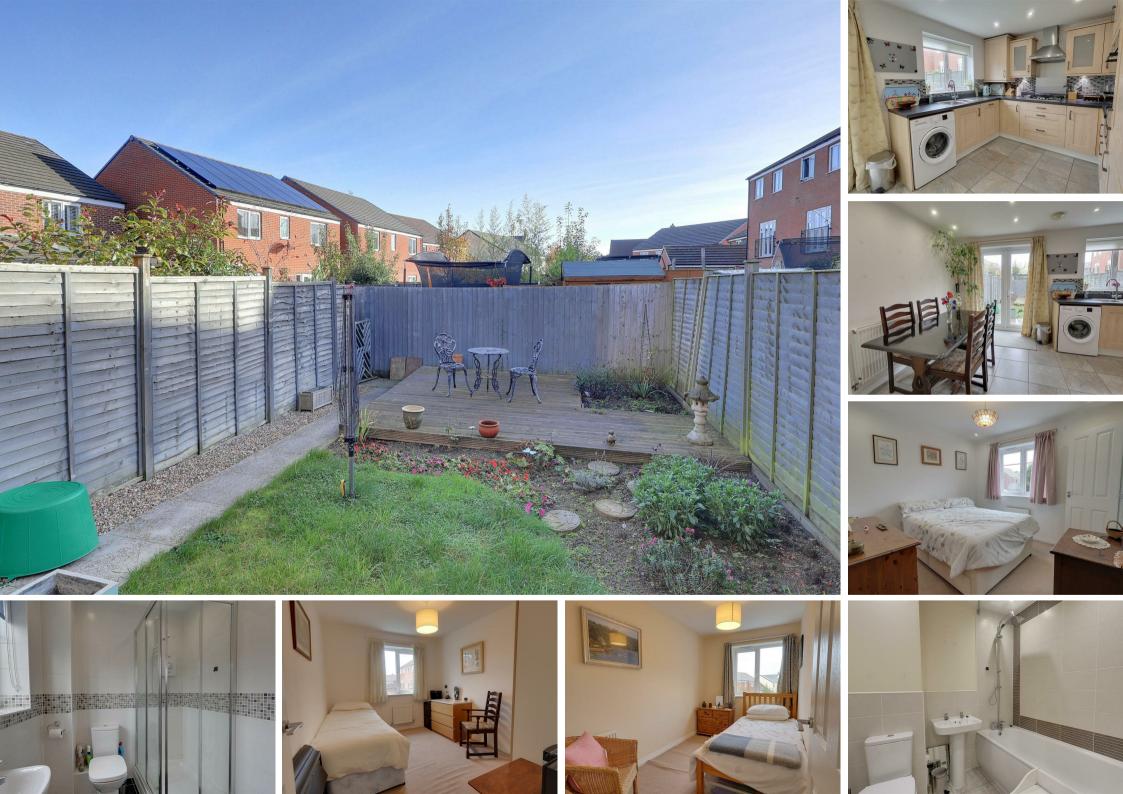

## Kitchen/Dining Room

Double-glazed window and french doors to rear, a range of base and wall units with roll edge work surfaces, inset one-and-a-half bowl sink, integrated double oven and gas hob with extractor fan over, dishwasher, and fridge/freezer, space for washing machine. Cupboard housing wall-mounted boiler, radiator, part tiled walls, tiled flooring, under stairs storage cupboard.

## Outside

To the front of the property is off-road parking for two cars. The rear garden is partly paved, with an area of lawn, a further decked area, flower beds, and gated rear access.