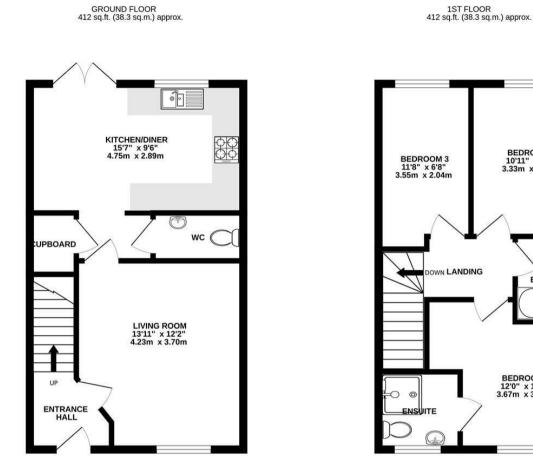

## **Entrance Hall**

Radiator, door to the living room, laminate flooring, stairs to the first floor.

## Living Room

Double-glazed window to front, laminate flooring, radiator, door to;

## Kitchen/Dining Room

Double-glazed window and french doors to rear, a range of base and wall units with roll edge work surfaces, inset one-and-a-half bowl sink, integrated double oven and gas hob with extractor fan over, dishwasher, and fridge/freezer, space for washing machine. Cupboard housing wall-mounted boiler, radiator, part tiled walls, tiled flooring, under stairs storage cupboard.

### Cloakroom

WC, wash hand basin, part tiled walls, tiled flooring, extractor fan, radiator.

## **On The First Floor**

Landing Door to all rooms, radiator, access to loft via hatch.

**Bedroom One** Double-glazed windows to front, radiator, door to;

## En Suite Shower Room

Double-glazed obscure window to front, WC, wash hand basin, shower cubicle, fully tiled walls, heated towel rail, extractor fan.

**Bedroom Two** Double-glazed window to rear, radiator

Bedroom Three Double-glazed window to rear, radiator.

## Bathroom

Panelled bath with shower over, WC, wash hand basin, heated towel rail, extractor fan, part tiled walls.

59 Hucclecote Road, Hucclecote, Gloucestershire, GL3 3TL

01452 941950 hucclecote@naylorpowell.com www.naylorpowell.com

TOTAL FLOOR AREA : 824 sq.ft. (76.6 sq.m.) approx. While every attempt has been made to ensure the accuracy of the flooranci outpend there inequarements of closes, solution of the second orisos of closes, solution of the second of the second of the second of the second of the prospective purchaser. The services, systems and applicances shown have not been tested and no guarantee as to their operability of efficiency can be given. Made with Meetopic \$2024.