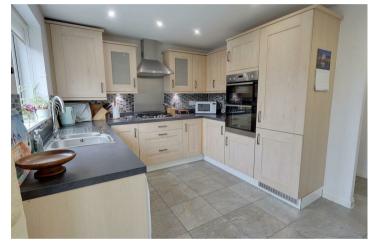

## Kitchen/Dining Room

Double-glazed window and french doors to rear, a range of base and wall units with roll edge work surfaces, inset one-and-a-half bowl sink, integrated double oven and gas hob with extractor fan over, dishwasher, and fridge/freezer, space for washing machine. Cupboard housing wall-mounted boiler, radiator, part tiled walls, tiled flooring, under stairs storage cupboard.