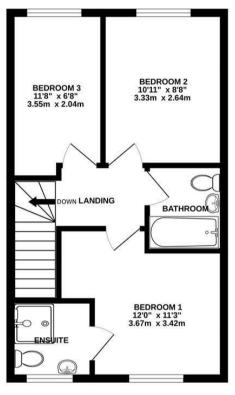

## **On The First Floor**

Landing Door to all rooms, radiator, access to loft via hatch.

**Bedroom One** Double-glazed windows to front, radiator, door to;

## En Suite Shower Room

Double-glazed obscure window to front, WC, wash hand basin, shower cubicle, fully tiled walls, heated towel rail, extractor fan.

**Bedroom Two** Double-glazed window to rear, radiator

Bedroom Three Double-glazed window to rear, radiator.

## Bathroom

Panelled bath with shower over, WC, wash hand basin, heated towel rail, extractor fan, part tiled walls.