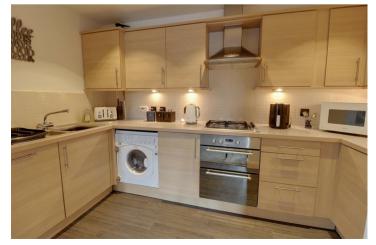

#### **Kitchen**

A range of matching modern wall and base units with laminate work surface over, inset 1 1/2 bowl stainless steel sink with mixer taps and drainer unit, integrated appliances to include 4 ring gas hob, electric grill and oven with stainless steel extractor hood over, dishwasher, fridge freezer and washing machine, tiled splash backs, inset ceiling spot lights, laminate flooring.