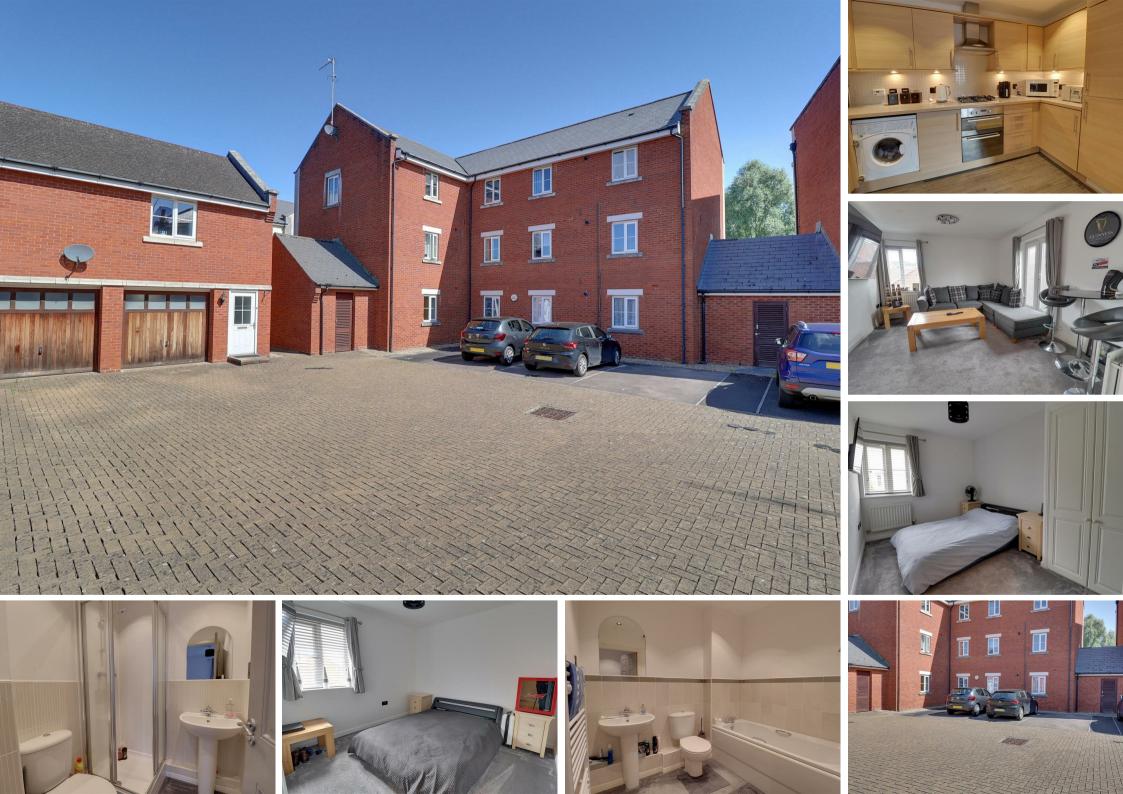

# Beamont Walk, Gloucester GL3 4BL

• Well presented, top floor apartment • Master bedroom with en suite • Kitchen with integrated appliances • Living room with dual aspect window and French doors • Chain free • Allocated parking space • Close to local amenities and motorway • Leasehold • Tewkesbury Borough Council - Tax Band B (£1,670.27 per annum 2024/25) • EPC rating C78

# **Entrance Hall**

£175,000

Storage cupboard, airing cupboard, radiator, doors to Inner Lobby, Bedroom One, and;

#### Bathroom

Bath, wash hand basin, WC, heated towel rail, extractor fan, tiled splash backs, inset ceiling spotlights.

# Inner Lobby

Doors to both Living/Dining Room and;

#### **Bedroom Two**

Double-glazed window to side elevation, radiator.

# Living/Dining Room

Double-glazed window to rear elevation, double glazed French doors to side elevation, two radiators, opening to;

#### **Kitchen**

A range of matching modern wall and base units with laminate work surface over, inset 1 1/2 bowl stainless steel sink with mixer taps and drainer unit, integrated appliances to include 4 ring gas hob, electric grill and oven with stainless steel extractor hood over, dishwasher, fridge freezer and washing machine, tiled splash backs, inset ceiling spot lights, laminate flooring.

## **Bedroom One**

Double-glazed window to side elevation, built-in wardrobe, radiator, door to:

## En suite

Shower cubicle, wash hand basin, WC, extractor fan, tiled splash backs.

## Outside

There is one allocated parking space situated behind the building.