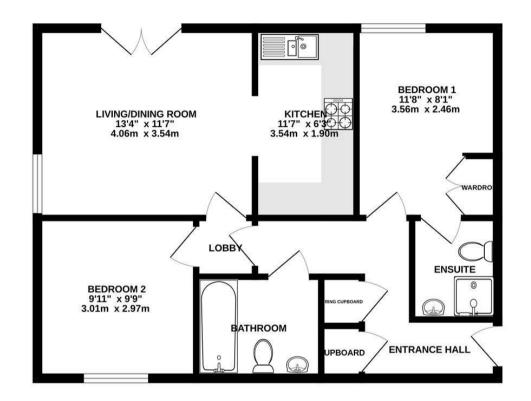

# **Entrance Hall**

£175,000

Storage cupboard, airing cupboard, radiator, doors to Inner Lobby, Bedroom One, and;

#### Bathroom

Bath, wash hand basin, WC, heated towel rail, extractor fan, tiled splash backs, inset ceiling spotlights.

# Inner Lobby

Doors to both Living/Dining Room and;

#### **Bedroom Two**

Double-glazed window to side elevation, radiator.

# Living/Dining Room

Double-glazed window to rear elevation, double glazed French doors to side elevation, two radiators, opening to;

#### **Kitchen**

A range of matching modern wall and base units with laminate work surface over, inset 1 1/2 bowl stainless steel sink with mixer taps and drainer unit, integrated appliances to include 4 ring gas hob, electric grill and oven with stainless steel extractor hood over, dishwasher, fridge freezer and washing machine, tiled splash backs, inset ceiling spot lights, laminate flooring.

## **Bedroom One**

Double-glazed window to side elevation, built-in wardrobe, radiator, door to:

## En suite

Shower cubicle, wash hand basin, WC, extractor fan, tiled splash backs.

GROUND FLOOR 607 sq.ft. (56.4 sq.m.) approx.

TOTALFLOOR AREA: 607 sq.ft. (564 sq.m.) approx. While trevy attempt has been mate be ensure the accuracy of the foregina considering the measurements of doors, windows, nooms and any other terms are approximate and no responsibility is taken for any encyomission or missibility on mission of the full taken point points of the strength accurate prospective purchase. The sea do the trength or efficiency can be given beind and no guarantee as to their operating or efficiency can be given beind and no guarantee able their operating or efficiency can be given beind and no guarantee