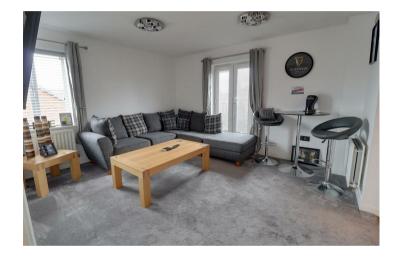

# Living/Dining Room

Double-glazed window to rear elevation, double glazed French doors to side elevation, two radiators, opening to;