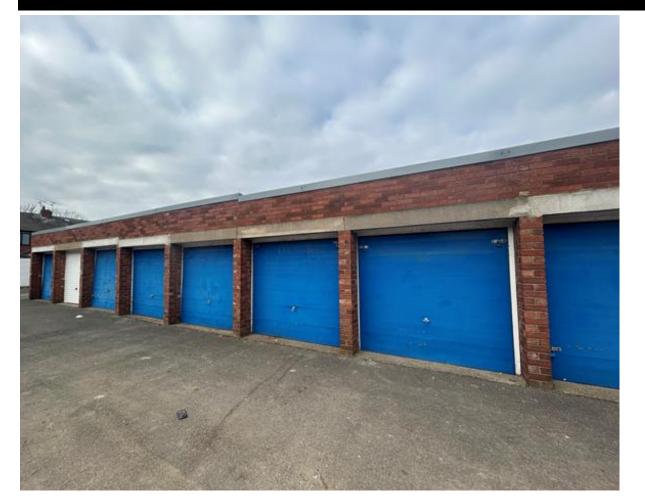

## Glenfield Garages, Glen Field Avenue, Hexthorpe, Doncaster, DN4 0HT

Garages TO LET

• Domestic garages in residential

area

- Available immediately
- Available on a monthly licence
- 24/7 Access
- No commercial use
- £100 for first 6 months

#### **Description & Accommodation**

The garages are available immediately with a discount for the first 6 months. They are available for a variety of uses, but please note there is no access to light, power, water, drainage or toilets.