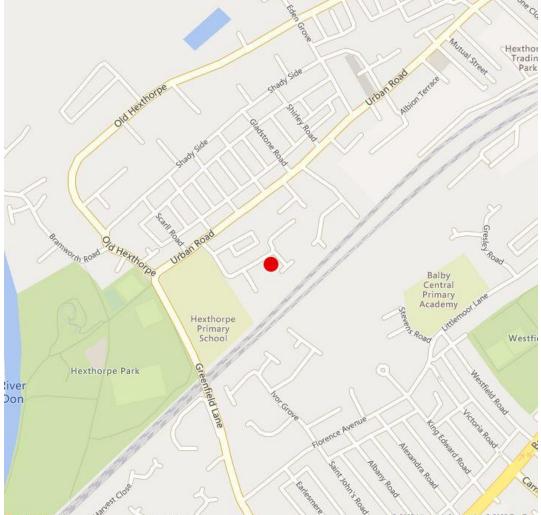

#### **Tenure Comments**

The garages are located off Glen Field Avenue in a popular The garages are available on a month by month basis with See http://craven-wildsmith.co.uk/about/privacy-policy/ residential area within the city of Doncaster. The garages one months notice requirement to vacate. have excellent transport links with the City Centre and the A1 and M18 Motorway. The garages are located 1.1 miles Rent is due on the grant of tenancy with fully payment and To comply with AML Regulations, identity checks and from the train station. Further details can be seen on the further rents arae to be paid on the first of each month. below. location plan