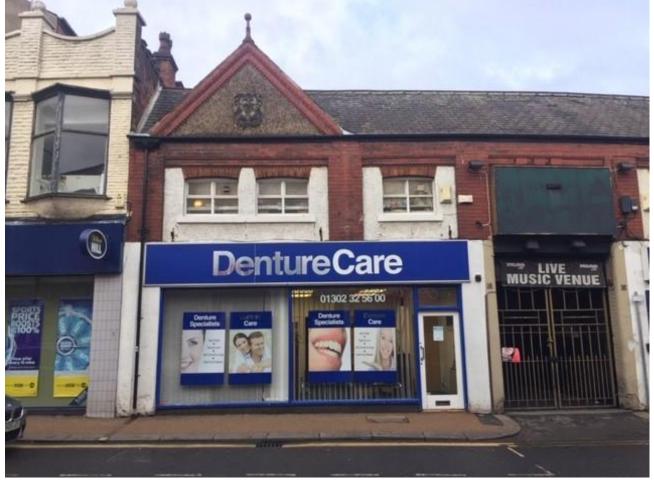

## 57 Silver Street, Doncaster, South Yorkshire, DN1 1JL

## Investment FOR SALE

- Commercial Investment
- Let to Denturecare UK Ltd
- Tenant trades from 3 locations
- Lease to 6th August 2027
- Rent £15,200
- Established tenant
- Attractive return
- Tenant responsible for maintenance
  £185,000

number 03984363. The company has traded from Silver Street since 2001 and trades from branches in Doncaster, Barnsley & Chesterfield

**Regulated by RICS** 

RICS

The lease is for a term from 7th August 2017 ending on 6th August 2027 at a current rent of £15,200 p.a Under the terms of the lease the tenant is responsible for maintenance. A copy of the lease is available on request