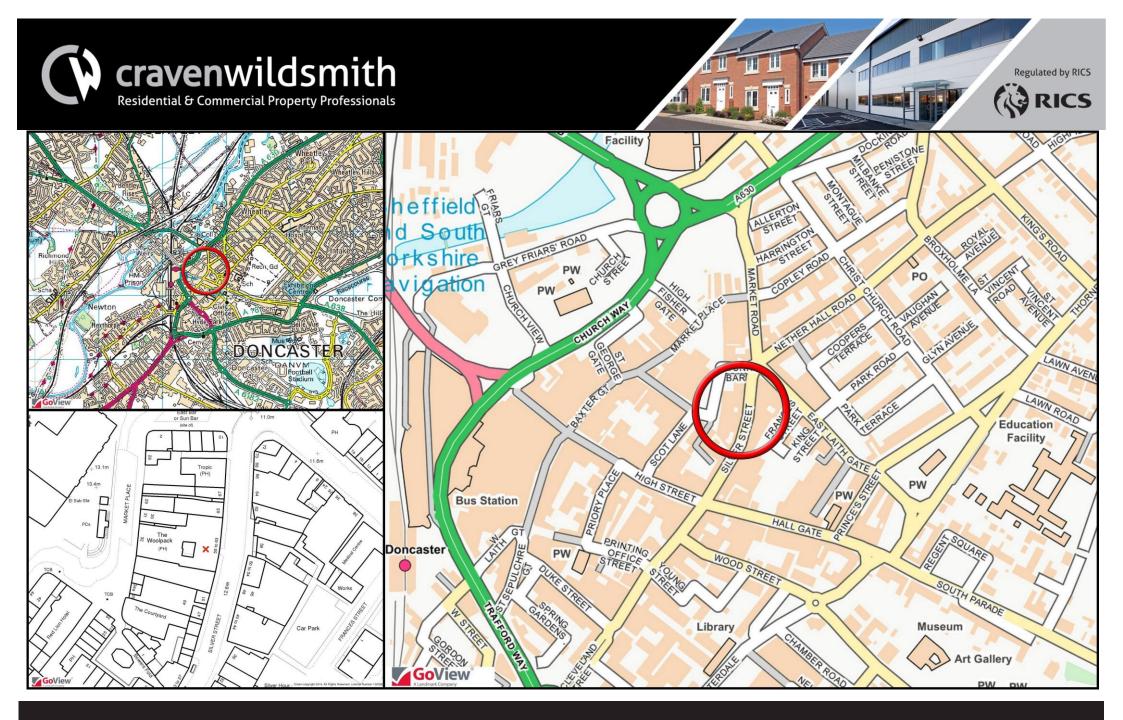

## 57 Silver Street, Doncaster, South Yorkshire, DN1 1JL

Hall Gate and Silver Street. Silver Street will be one way for traffic during the day and pedestrianised at night time. This will have great benefits for businesses allowing them to create alfresco areas and visitors and residents will be able to enjoy the space and new attractions free from traffic. New bespoke lighting will also be introduced on Silver Street which will help to build vibrancy to the area. The lighting will be themed for major events that are held in the town centre, including: Tour de Yorkshire, St Leger and the Christmas light switch on.