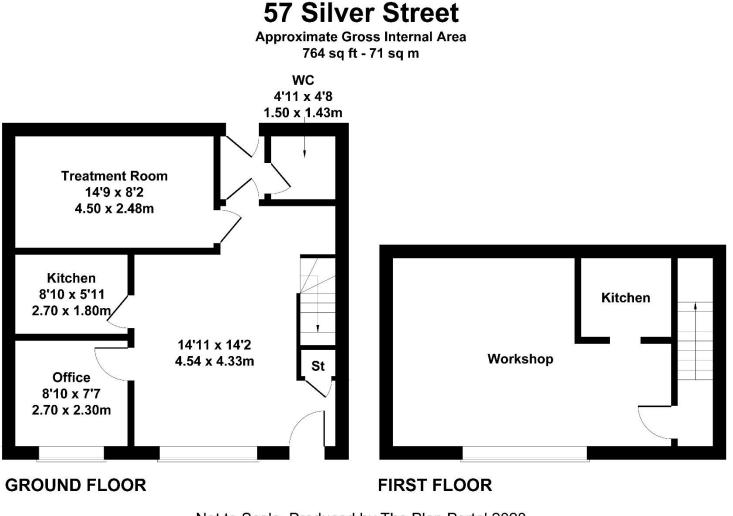

| Parts of the property |               |              |  |
|-----------------------|---------------|--------------|--|
| Floor                 | Description   | Area m²/unit |  |
| Ground                | Retail Zone A | 40.2         |  |
| Ground                | Retail Zone B | 4.6          |  |
| First                 | Retail Area   | 27.6         |  |
|                       | Total area    | 72.4         |  |
|                       |               |              |  |

# Liley House | 33 Northgate | Tickhill | DN11 9HZ

Registered in England No. 07062547

01302 36 86 86 www.cravenwildsmith.co.uk

Not to Scale. Produced by The Plan Portal 2023 For Illustrative Purposes Only.