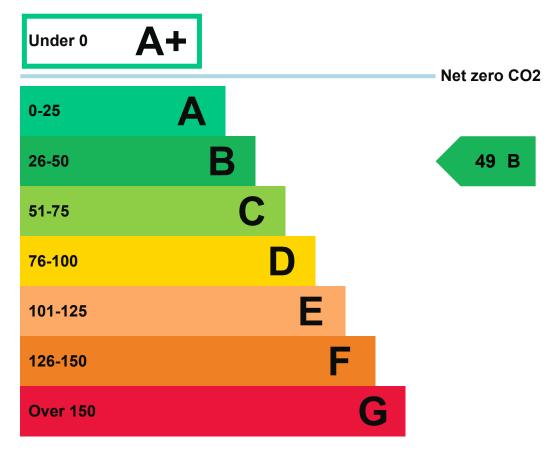

#### **Energy rating and score**

This property's current energy rating is B.

Properties get a rating from A+ (best) to G (worst) and a score.

The better the rating and score, the lower your property's carbon emissions are likely to be.

#### How this property compares to others

Properties similar to this one could have ratings:

# If newly built

34 B

# If typical of the existing stock

99 D