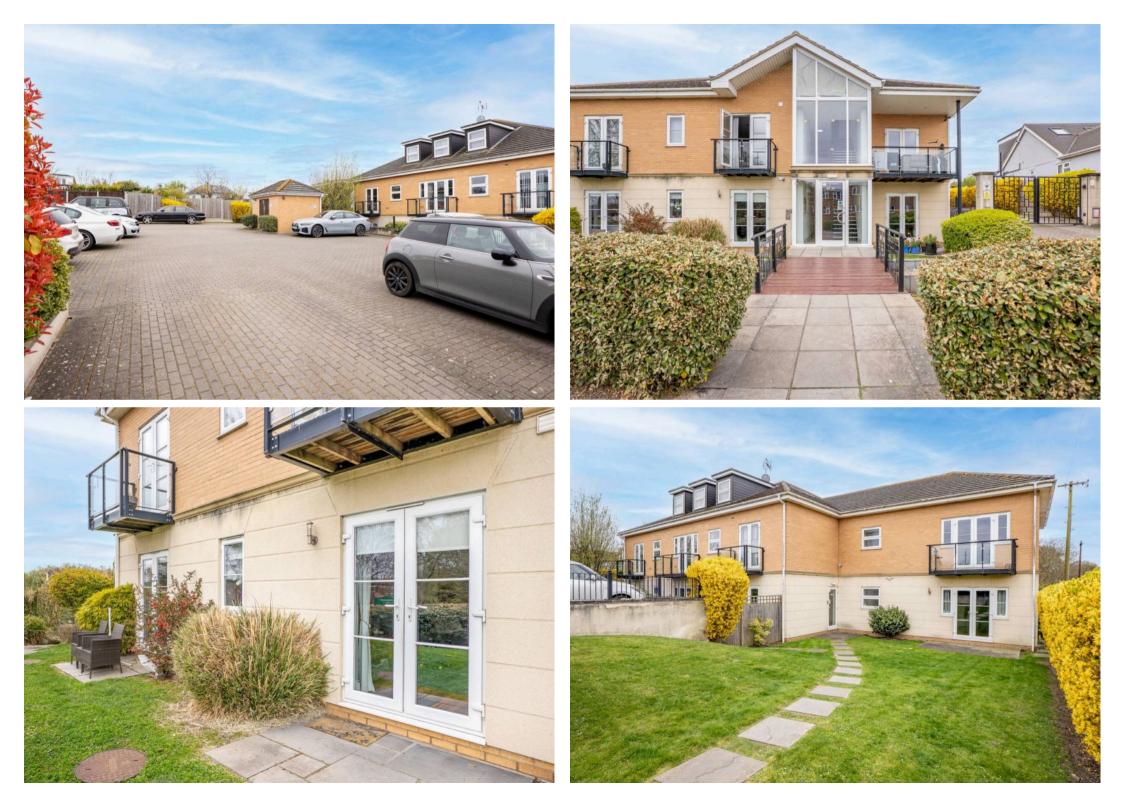

## Flat 2

210-214 Rayleigh Road, Leigh-On-Sea

The modern flat offers a Contemporary Living Space, boasting Two Well-Proportioned Bedrooms, openplan kitchen/dining/lounge area, Two Patio areas, with Two Parking Spaces with Secure Gated Access. Council Tax band: D

Tenure: Leasehold

EPC Energy Efficiency Rating: C

EPC Environmental Impact Rating: C

- Luxury Two Bedroom Ground Floor Apartment (bed one 13'x12;3) (Bed Two 10x8'2)
- Secure Gated Development Leading To Carpark With Two Personal Parking Spaces
- Two Patio Areas Accessed Via French Patio Doors From Flat
- Integrated Dishwasher, Integrated Washing Machine, Integrated Fridge, Integrated Freezer
- Spacious Kitchen Open Plan to 22'8x16'1 (Max Measurement) L-Shaped Lounge/Diner
- Over 100 Year Lease (Currently 109 years)
- Secure Entryphone System
- Upvc Double Glazing Throughout
- Transport Links to schools, Bus Routes, Train Stations, Rayleigh High Street, Southend High Street
- Close Proximity To Shops, Amenities, Multiple Supermarkets, restaurants, Multiple Parks, David Lloyd Fitness Club, Hair Salons