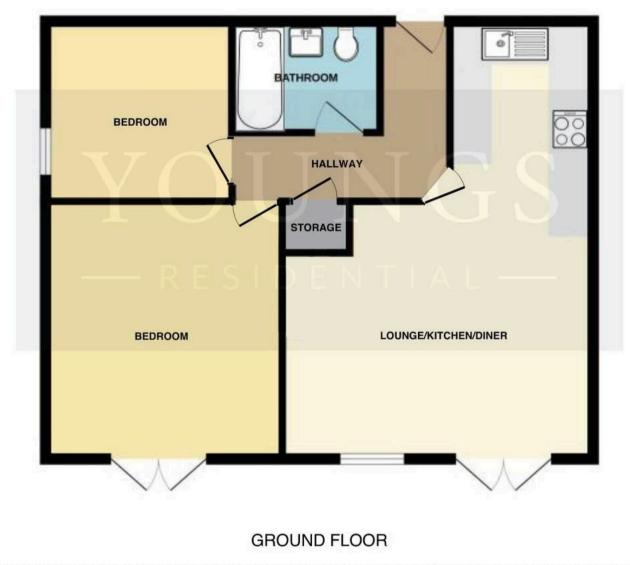

Tenure: Leasehold

EPC Energy Efficiency Rating: C

EPC Environmental Impact Rating: C

- Luxury Two Bedroom Ground Floor Apartment (bed one 13'x12;3) (Bed Two 10x8'2)
- Secure Gated Development Leading To Carpark With Two Personal Parking Spaces
- Two Patio Areas Accessed Via French Patio Doors From Flat
- Integrated Dishwasher, Integrated Washing Machine, Integrated Fridge, Integrated Freezer
- Spacious Kitchen Open Plan to 22'8x16'1 (Max Measurement) L-Shaped Lounge/Diner
- Over 100 Year Lease (Currently 109 years)
- Secure Entryphone System
- Upvc Double Glazing Throughout
- Transport Links to schools, Bus Routes, Train Stations, Rayleigh High Street, Southend High Street
- Close Proximity To Shops, Amenities, Multiple Supermarkets, restaurants, Multiple Parks, David Lloyd Fitness Club, Hair Salons

## Rayleigh Road, Leigh-On-Sea, SS9

Whilst every attempt has been made to ensure the accuracy of this floor plan, measurements of doors, windows, rooms and any other items are approximate and no responsibility is taken for any error, omission or mis-statement. This plan is for illustrative purposes only and should be used as such. The services, systems and appliances shown have not been tested and no guarantee as to their operability or efficiency can be given.