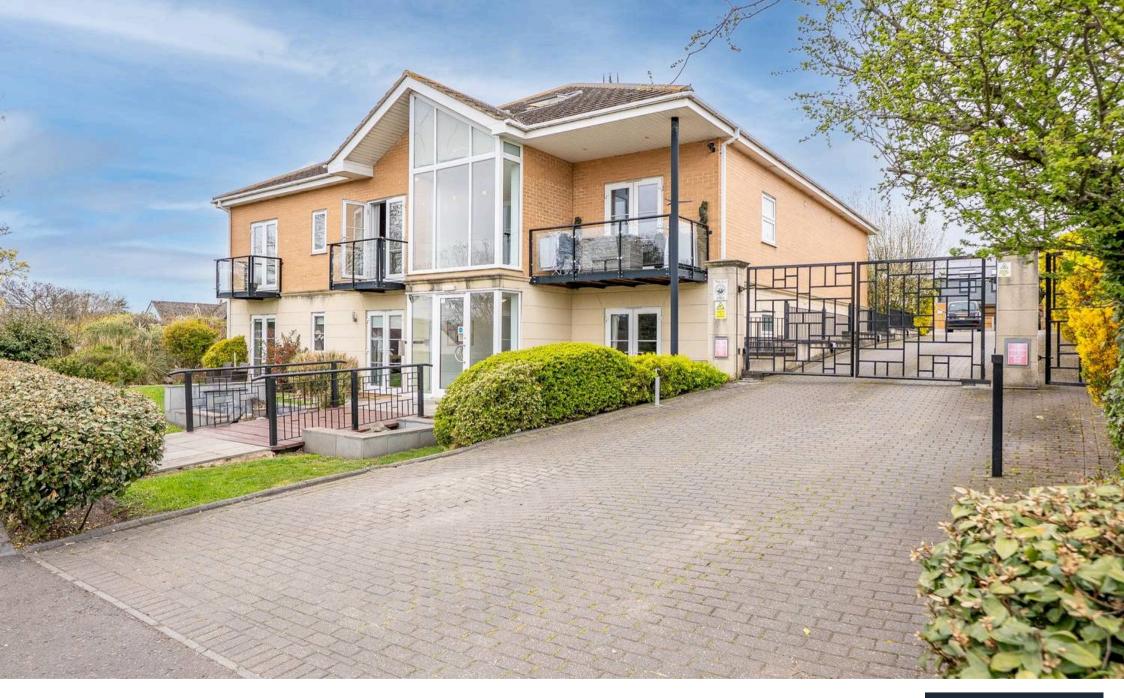

## Flat 2

210-214 Rayleigh Road, Leigh-On-Sea

The modern flat offers a Contemporary Living Space, boasting Two Well-Proportioned Bedrooms, openplan kitchen/dining/lounge area, Two Patio areas, with Two Parking Spaces with Secure Gated Access. Council Tax band: D

Tenure: Leasehold

EPC Energy Efficiency Rating: C

EPC Environmental Impact Rating: C

- Luxury Two Bedroom Ground Floor Apartment (bed one 13'x12;3) (Bed Two 10x8'2)
- Secure Gated Development Leading To Carpark With Two Personal Parking Spaces
- Two Patio Areas Accessed Via French Patio Doors From Flat
- Integrated Dishwasher, Integrated Washing Machine, Integrated Fridge, Integrated Freezer
- Spacious Kitchen Open Plan to 22'8x16'1 (Max Measurement) L-Shaped Lounge/Diner
- Over 100 Year Lease (Currently 109 years)
- Secure Entryphone System
- Upvc Double Glazing Throughout
- Transport Links to schools, Bus Routes, Train Stations, Rayleigh High Street, Southend High Street
- Close Proximity To Shops, Amenities, Multiple Supermarkets, restaurants, Multiple Parks, David Lloyd Fitness Club, Hair Salons