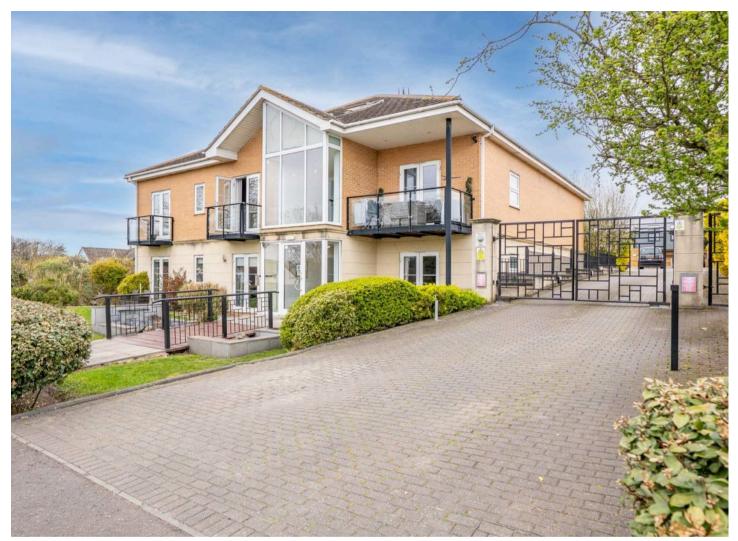

## Flat 2

210-214 Rayleigh Road, Leigh-On-Sea

The modern flat offers a Contemporary Living Space, boasting Two Well-Proportioned Bedrooms, openplan kitchen/dining/lounge area, Two Patio areas, with Two Parking Spaces with Secure Gated Access. Council Tax band: D

Tenure: Leasehold

EPC Energy Efficiency Rating: C

EPC Environmental Impact Rating: C

- Luxury Two Bedroom Ground Floor Apartment (bed one 13'x12;3) (Bed Two 10x8'2)
- Secure Gated Development Leading To Carpark With Two Personal Parking Spaces
- Two Patio Areas Accessed Via French Patio Doors From Flat
- Integrated Dishwasher, Integrated Washing Machine, Integrated Fridge, Integrated Freezer
- Spacious Kitchen Open Plan to 22'8x16'1 (Max Measurement) L-Shaped Lounge/Diner
- Over 100 Year Lease (Currently 109 years)
- Secure Entryphone System
- Upvc Double Glazing Throughout
- Transport Links to schools, Bus Routes, Train Stations, Rayleigh High Street, Southend High Street
- Close Proximity To Shops, Amenities, Multiple Supermarkets, restaurants, Multiple Parks, David Lloyd Fitness Club, Hair Salons