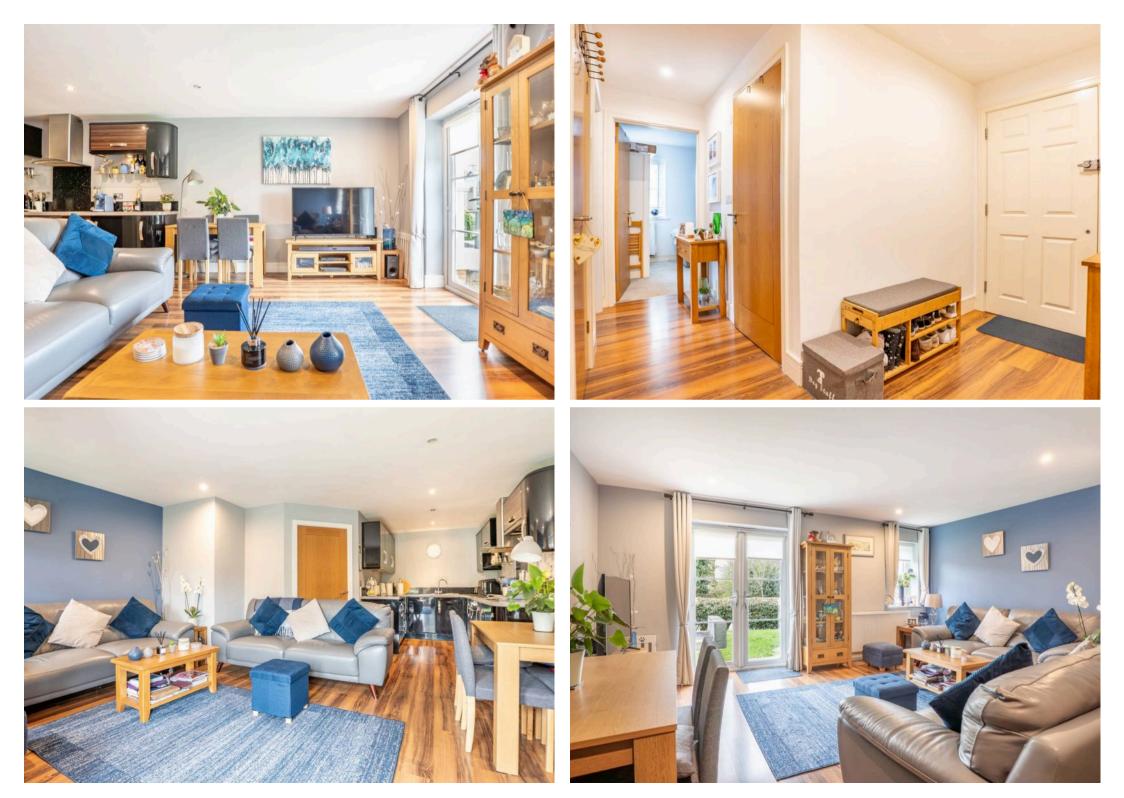

## Flat 2

210-214 Rayleigh Road, Leigh-On-Sea

The modern flat offers a Contemporary Living Space, boasting Two Well-Proportioned Bedrooms, openplan kitchen/dining/lounge area, Two Patio areas, with Two Parking Spaces with Secure Gated Access. Council Tax band: D

Tenure: Leasehold

EPC Energy Efficiency Rating: C

EPC Environmental Impact Rating: C

- Luxury Two Bedroom Ground Floor Apartment (bed one 13'x12;3) (Bed Two 10x8'2)
- Secure Gated Development Leading To Carpark With Two Personal Parking Spaces
- Two Patio Areas Accessed Via French Patio Doors From Flat
- Integrated Dishwasher, Integrated Washing Machine, Integrated Fridge, Integrated Freezer
- Spacious Kitchen Open Plan to 22'8x16'1 (Max Measurement) L-Shaped Lounge/Diner
- Over 100 Year Lease (Currently 109 years)
- Secure Entryphone System
- Upvc Double Glazing Throughout
- Transport Links to schools, Bus Routes, Train Stations, Rayleigh High Street, Southend High Street
- Close Proximity To Shops, Amenities, Multiple Supermarkets, restaurants, Multiple Parks, David Lloyd Fitness Club, Hair Salons