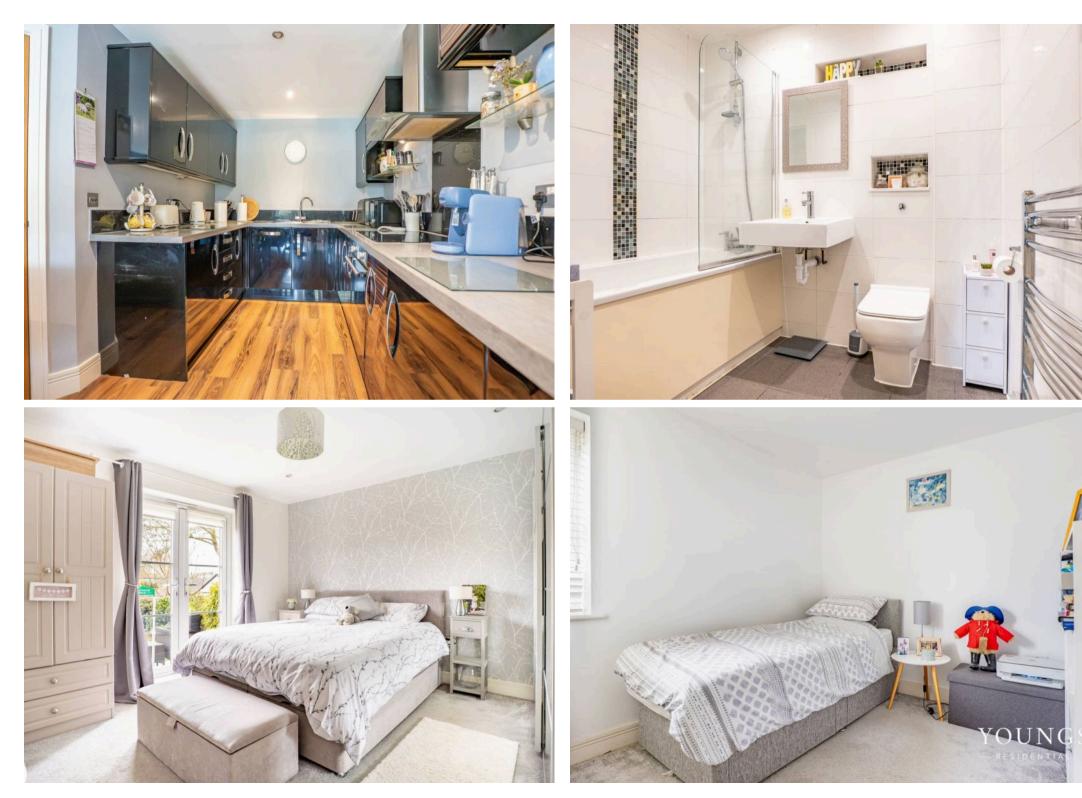

## Flat 2

210-214 Rayleigh Road, Leigh-On-Sea

The modern flat offers a Contemporary Living Space, boasting Two Well-Proportioned Bedrooms, openplan kitchen/dining/lounge area, Two Patio areas, with Two Parking Spaces with Secure Gated Access. Council Tax band: D

Tenure: Leasehold

EPC Energy Efficiency Rating: C

EPC Environmental Impact Rating: C

- Luxury Two Bedroom Ground Floor Apartment (bed one 13'x12;3) (Bed Two 10x8'2)
- Secure Gated Development Leading To Carpark With Two Personal Parking Spaces
- Two Patio Areas Accessed Via French Patio Doors From Flat
- Integrated Dishwasher, Integrated Washing Machine, Integrated Fridge, Integrated Freezer
- Spacious Kitchen Open Plan to 22'8x16'1 (Max Measurement) L-Shaped Lounge/Diner
- Over 100 Year Lease (Currently 109 years)
- Secure Entryphone System
- Upvc Double Glazing Throughout
- Transport Links to schools, Bus Routes, Train Stations, Rayleigh High Street, Southend High Street
- Close Proximity To Shops, Amenities, Multiple Supermarkets, restaurants, Multiple Parks, David Lloyd Fitness Club, Hair Salons