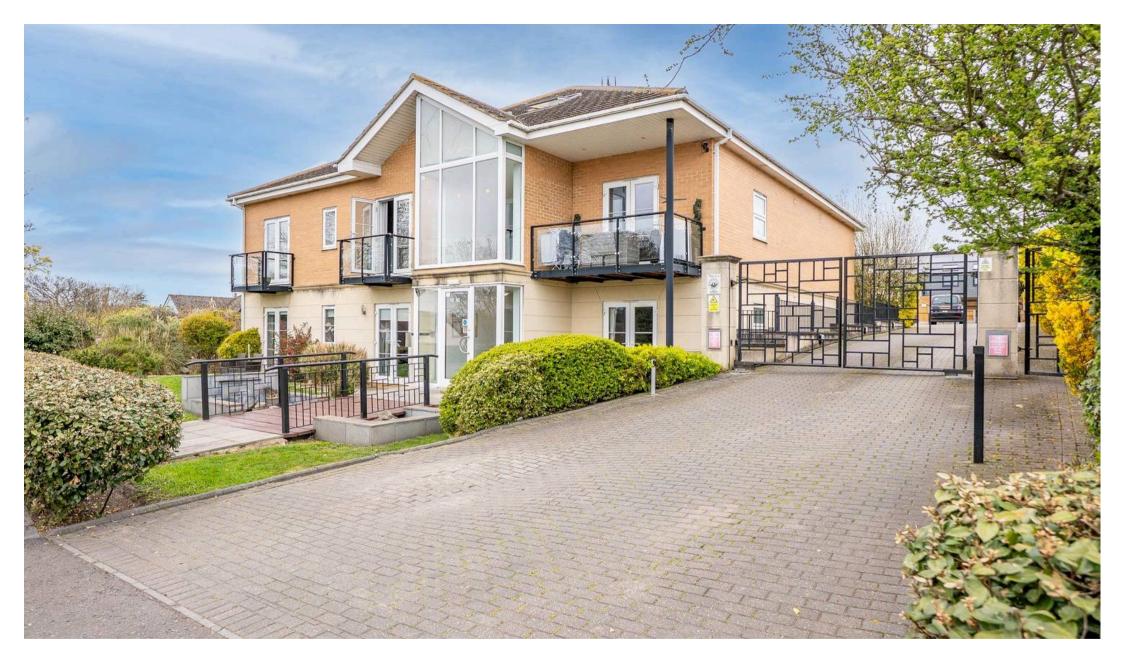

## Flat 2

210-214 Rayleigh Road, Leigh-On-Sea

The modern flat offers a Contemporary Living Space, boasting Two Well-Proportioned Bedrooms, openplan kitchen/dining/lounge area, Two Patio areas, with Two Parking Spaces with Secure Gated Access. Council Tax band: D

Tenure: Leasehold

EPC Energy Efficiency Rating: C

EPC Environmental Impact Rating: C

- Luxury Two Bedroom Ground Floor Apartment (bed one 13'x12;3) (Bed Two 10x8'2)
- Secure Gated Development Leading To Carpark With Two Personal Parking Spaces
- Two Patio Areas Accessed Via French Patio Doors From Flat
- Integrated Dishwasher, Integrated Washing Machine, Integrated Fridge, Integrated Freezer
- Spacious Kitchen Open Plan to 22'8x16'1 (Max Measurement) L-Shaped Lounge/Diner
- Over 100 Year Lease (Currently 109 years)
- Secure Entryphone System
- Upvc Double Glazing Throughout
- Transport Links to schools, Bus Routes, Train Stations, Rayleigh High Street, Southend High Street
- Close Proximity To Shops, Amenities, Multiple Supermarkets, restaurants, Multiple Parks, David Lloyd Fitness Club, Hair Salons