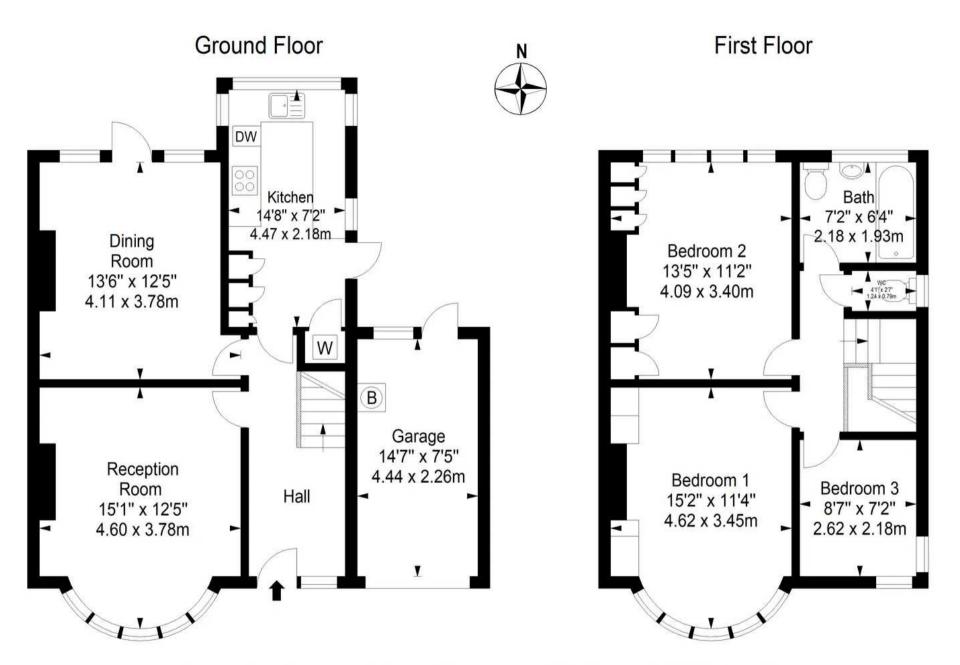

#### **Bedroom One**

Bedroom One, front facing

Approximate gross internal floor area 109.2 sq m/ 1175.5 sq ft

Whilst every care has been taken to ensure accuracy, dimensions are approximate and for illustrative purposes only.

#### **Bedroom Two**

Bedroom two, garden rear facing.

#### **Bedroom Three**

Bedroom three, front facing

# Family Bathroom

Family bathroom with bath, overhead shower, sink and W/C.

### **Rear Reception**

Rear reception with access to the garden.

# Front Reception

Front reception with new carpets and blinds.

# Hallway & Landing

Hallway & Landing

#### Kitchen

New fitted Kitchen, with new appliances.