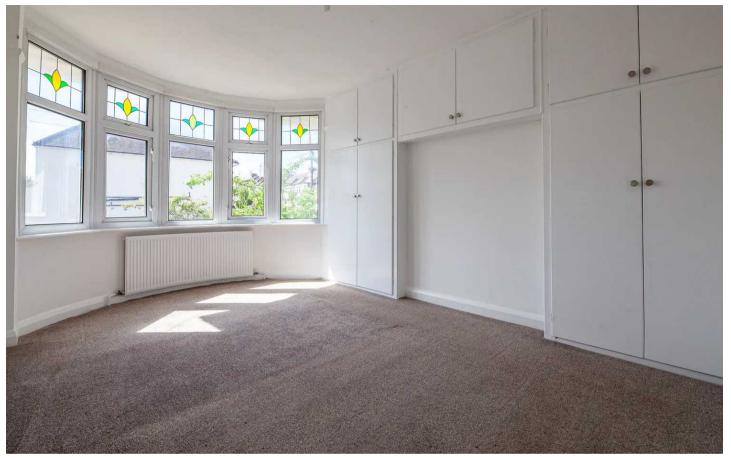

#### **Bedroom One**

Bedroom One, front facing

Approximate gross internal floor area 109.2 sq m/ 1175.5 sq ft

Whilst every care has been taken to ensure accuracy, dimensions are approximate and for illustrative purposes only.